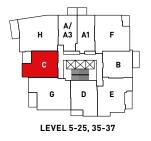

INTERIOR 476-478 SQ FT EXTERIOR 53 SQ FT TOTAL 529-531 SQ FT



# SUITE A STUDIO













INTERIOR 493 SQ FT EXTERIOR 55 SQ FT TOTAL 548 SQ FT INTERIOR 493 SQ FT **EXTERIOR** 96 SQ FT TOTAL 589 SQ FT

**LEVEL 5 ONLY** 

## **SUITE A1**

STUDIO





# **NOTES**









INTERIOR 431 SQ FT EXTERIOR 55 SQ FT TOTAL 486 SQ FT



# SUITE A2 STUDIO





| NOTES |  |  |
|-------|--|--|
|       |  |  |
|       |  |  |
|       |  |  |
|       |  |  |
|       |  |  |
|       |  |  |



INTERIOR 476 SQ FT EXTERIOR 53 SQ FT TOTAL 529 SQ FT INTERIOR 476 SQ FT EXTERIOR 36 SQ FT TOTAL 512 SQ FT

**LEVEL 5 ONLY** 

# **SUITE** A3

STUDIO







# NOTES



INTERIOR 596 SQ FT 85 SQ FT **EXTERIOR** TOTAL 681 SQ FT



## **SUITE B** 1 BEDROOM

















## **SUITE C**

1 BEDROOM + DEN

















## **SUITE D**

#### 1 BEDROOM + DEN















INTERIOR 785 SQ FT 95 SQ FT EXTERIOR TOTAL 880 SQ FT



## **SUITE E** 2 BEDROOM















Dimensions, sizes, specifications, layouts and materials are approximate only and subject to change without notice. E&OE.

INTERIOR 885 SQ FT EXTERIOR 58 SQ FT TOTAL 943 SQ FT



# SUITE F 2 BEDROOM















INTERIOR 893 SQ FT 90 SQ FT EXTERIOR TOTAL 983 SQ FT



## **SUITE G** 2 BEDROOM















INTERIOR 998 SQ FT EXTERIOR 111 SQ FT TOTAL 1109 SQ FT



# **SUITE H**

#### 2 BEDROOM





# NOTES





# **SUITE J**

#### 2 BEDROOM







**UPPER LEVEL** 



#### **SUITE** J

2 BEDROOM

INTERIOR 1473 SQ FT
EXTERIOR 241 SQ FT
TOTAL 1714 SQ FT





# STATION SQUARE

# **PENTHOUSE A**

2 BEDROOM + DEN





Dimensions, sizes, sp