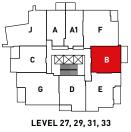

INTERIOR 476-478 SQ FT EXTERIOR 53 SQ FT TOTAL 529-531 SQ FT



# SUITE A STUDIO













INTERIOR 493 SQ FT EXTERIOR 55 SQ FT TOTAL 548 SQ FT INTERIOR 493 SQ FT **EXTERIOR** 96 SQ FT TOTAL 589 SQ FT

**LEVEL 5 ONLY** 

## **SUITE A1**

STUDIO





# **NOTES**









INTERIOR 431 SQ FT EXTERIOR 55 SQ FT TOTAL 486 SQ FT



# SUITE A2 STUDIO





| NOTES |  |  |
|-------|--|--|
|       |  |  |
|       |  |  |
|       |  |  |
|       |  |  |
|       |  |  |
|       |  |  |



INTERIOR 476 SQ FT EXTERIOR 53 SQ FT TOTAL 529 SQ FT INTERIOR 476 SQ FT EXTERIOR 36 SQ FT TOTAL 512 SQ FT

**LEVEL 5 ONLY** 

# **SUITE** A3

STUDIO







# NOTES



INTERIOR 596 SQ FT 85 SQ FT **EXTERIOR** TOTAL 681 SQ FT



## **SUITE B** 1 BEDROOM

















## **SUITE C**

1 BEDROOM + DEN

















## **SUITE D**

#### 1 BEDROOM + DEN















INTERIOR 785 SQ FT 95 SQ FT EXTERIOR TOTAL 880 SQ FT



## **SUITE E** 2 BEDROOM















Dimensions, sizes, specifications, layouts and materials are approximate only and subject to change without notice. E&OE.

INTERIOR 885 SQ FT EXTERIOR 58 SQ FT TOTAL 943 SQ FT



# SUITE F 2 BEDROOM















INTERIOR 893 SQ FT 90 SQ FT EXTERIOR TOTAL 983 SQ FT



## **SUITE G** 2 BEDROOM















INTERIOR 998 SQ FT EXTERIOR 111 SQ FT TOTAL 1109 SQ FT



# **SUITE H**

#### 2 BEDROOM





# NOTES





# **SUITE J**

#### 2 BEDROOM







**UPPER LEVEL** 



#### **SUITE** J

2 BEDROOM

INTERIOR 1473 SQ FT
EXTERIOR 241 SQ FT
TOTAL 1714 SQ FT





# STATION SQUARE

# **PENTHOUSE A*