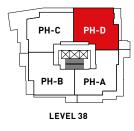

# **PENTHOUSE D**

2 BEDROOM + DEN

## Dimensions, sizes, specifications, layouts and materials are approximate only and subject to change without notice. E&OE.

#### **PENTHOUSE D**

2 BEDROOM + DEN

INTERIOR 1382 SQ FT EXTERIOR 169 SQ FT TOTAL 1551 SQ FT