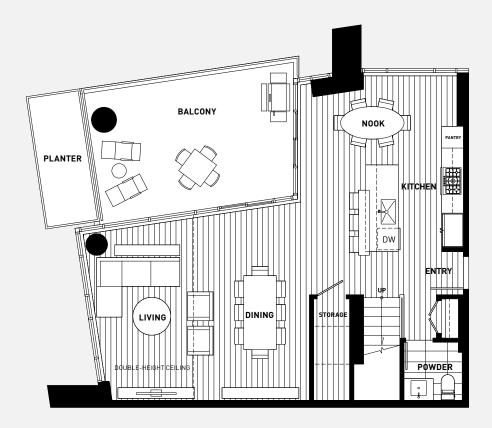

# **SUITE J**

#### 2 BEDROOM

**UPPER LEVEL** 

#### **SUITE** J

2 BEDROOM

INTERIOR 1473 SQ FT
EXTERIOR 241 SQ FT
TOTAL 1714 SQ FT