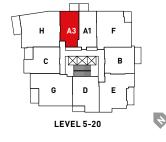

# **SUITE** A3

STUDIO

# NOTES

INTERIOR 596 SQ FT 85 SQ FT **EXTERIOR** TOTAL 681 SQ FT