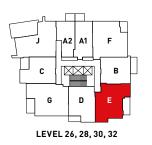

## **SUITE E** 2 BEDROOM

Dimensions, sizes, specifications, layouts and materials are approximate only and subject to change without notice. E&OE.

INTERIOR 885 SQ FT EXTERIOR 58 SQ FT TOTAL 943 SQ FT