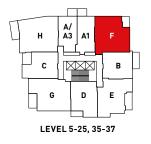

OTES |  |  |
|-------|--|--|
|       |  |  |
|       |  |  |
|       |  |  |
|       |  |  |
|       |  |  |
|       |  |  |



INTERIOR 476 SQ FT EXTERIOR 53 SQ FT TOTAL 529 SQ FT INTERIOR 476 SQ FT EXTERIOR 36 SQ FT TOTAL 512 SQ FT

**LEVEL 5 ONLY** 

# **SUITE** A3

STUDIO







# NOTES



INTERIOR 596 SQ FT 85 SQ FT **EXTERIOR** TOTAL 681 SQ FT



## **SUITE B** 1 BEDROOM

















## **SUITE C**

1 BEDROOM + DEN

















## **SUITE D**

#### 1 BEDROOM + DEN















INTERIOR 785 SQ FT 95 SQ FT EXTERIOR TOTAL 880 SQ FT



## **SUITE E** 2 BEDROOM















Dimensions, sizes, specifications, layouts and materials are approximate only and subject to change without notice. E&OE.

INTERIOR 885 SQ FT EXTERIOR 58 SQ FT TOTAL 943 SQ FT



# SUITE F 2 BEDROOM















INTERIOR 893 SQ FT 90 SQ FT EXTERIOR TOTAL 983 SQ FT



## **SUITE G** 2 BEDROOM















INTERIOR 998 SQ FT EXTERIOR 111 SQ FT TOTAL 1109 SQ FT



# **SUITE H**

#### 2 BEDROOM





# NOTES





# **SUITE J**

#### 2 BEDROOM







**UPPER LEVEL** 



#### **SUITE** J

2 BEDROOM

INTERIOR 1473 SQ FT
EXTERIOR 241 SQ FT
TOTAL 1714 SQ FT





# STATION SQUARE

# **PENTHOUSE A**

2 BEDROOM + DEN





Dimensions, sizes, specifications, layouts and materials are approximate only and subject to change without notice. E&OE.

#### **PENTHOUSE A**

2 BEDROOM + DEN

| INTERIOR | 1227 SQ FT |
|----------|------------|
| EXTERIOR | 245 SQ FT  |
| TOTAL    | 1472 SQ FT |

| INTERIOR |          | 1227 SQ F1 |
|----------|----------|------------|
|          | EXTERIOR | 568 SQ F1  |
|