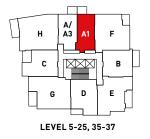

INTERIOR 476-478 SQ FT EXTERIOR 53 SQ FT TOTAL 529-531 SQ FT



# SUITE A STUDIO













INTERIOR 493 SQ FT EXTERIOR 55 SQ FT TOTAL 548 SQ FT INTERIOR 493 SQ FT **EXTERIOR** 96 SQ FT TOTAL 589 SQ FT

**LEVEL 5 ONLY** 

## **SUITE A1**

STUDIO





# **NOTES**









INTERIOR 431 SQ FT EXTERIOR 55 SQ FT TOTAL 486 SQ FT



# SUITE A2 STUDIO





| NOTES |  |  |
|-------|--|--|
|       |  |  |
|       |  |  |
|       |  |  |
|       |  |  |
|       |  |  |
|       |  |  |



INTERIOR 476 SQ FT EXTERIOR 53 SQ FT TOTAL 529 SQ FT INTERIOR 476 SQ FT EXTERIOR 36 SQ FT TOTAL 512 SQ FT

**LEVEL 5 ONLY** 

# **SUITE** A3

STUDIO







# NOTES



INTERIOR 596 SQ FT 85 SQ FT **EXTERIOR** TOTAL 681 SQ FT



## **SUITE B** 1 BEDROOM

















## **SUITE C**

1 BEDROOM + DEN

















## **SUITE D**

#### 1 BEDROOM + DEN















INTERIOR 785 SQ FT 95 SQ FT EXTERIOR TOTAL 880 SQ FT



## **SUITE E** 2 BEDROOM















Dimensions, sizes, specifications, layouts and materials are approximate only and subject to change without notice.