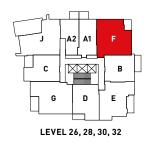

ES |  |  |
|-------|--|--|
|       |  |  |
|       |  |  |
|       |  |  |
|       |  |  |
|       |  |  |
|       |  |  |



INTERIOR 476 SQ FT EXTERIOR 53 SQ FT TOTAL 529 SQ FT INTERIOR 476 SQ FT EXTERIOR 36 SQ FT TOTAL 512 SQ FT

**LEVEL 5 ONLY** 

# **SUITE** A3

STUDIO







# NOTES



INTERIOR 596 SQ FT 85 SQ FT **EXTERIOR** TOTAL 681 SQ FT



## **SUITE B** 1 BEDROOM

















## **SUITE C**

1 BEDROOM + DEN

















## **SUITE D**

#### 1 BEDROOM + DEN















INTERIOR 785 SQ FT 95 SQ FT EXTERIOR TOTAL 880 SQ FT



## **SUITE E** 2 BEDROOM















Dimensions, sizes, specifications, layouts and materials are approximate only and subject to change without notice. E&OE.

INTERIOR 885 SQ FT EXTERIOR 58 SQ FT TOTAL 943 SQ FT



# SUITE F 2 BEDROOM















INTERIOR 893 SQ FT 90 SQ FT EXTERIOR TOTAL 983 SQ FT



## **SUITE G** 2 BEDROOM















INTERIOR 998 SQ FT EXTERIOR 111 SQ FT TOTAL 1109 SQ FT



# **SUITE H**

#### 2 BEDROOM





# NOTES





# **SUITE J**

#### 2 BEDROOM







**UPPER LEVEL** 



#### **SUITE** J

2 BEDROOM

INTERIOR 1473 SQ FT
EXTERIOR 241 SQ FT
TOTAL 1714 SQ FT





# STATION SQUARE

# **PENTHOUSE A**

2 BEDROOM + DEN





Dimensions, sizes, specifications, layouts and materials are approximate only and subject to change without notice. E&OE.

#### **PENTHOUSE A**

2 BEDROOM + DEN

| INTERIOR | 1227 SQ FT |
|----------|------------|
| EXTERIOR | 245 SQ FT  |
| TOTAL    | 1472 SQ FT |

| INTERIOR |          | 1227 SQ F1 |
|----------|----------|------------|
|          | EXTERIOR | 568 SQ F1  |
|