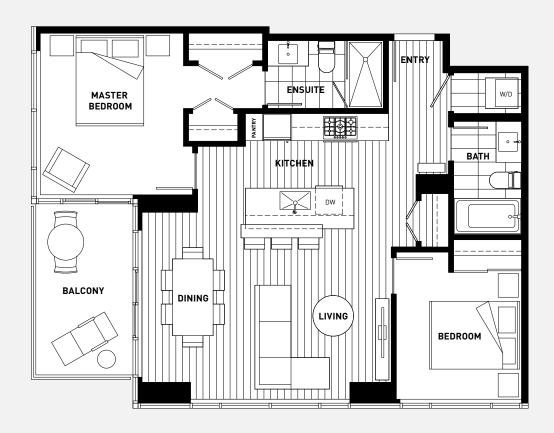

## **SUITE G** 2 BEDROOM

INTERIOR 998 SQ FT EXTERIOR 111 SQ FT TOTAL 1109 SQ FT