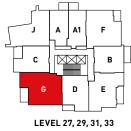

## **SUITE G** 2 BEDROOM

INTERIOR 998 SQ FT EXTERIOR 111 SQ FT TOTAL 1109 SQ FT