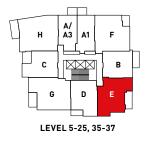

## **SUITE E** 2 BEDROOM

Dimensions, sizes, specifications, layouts and materials are approximate only and subject to change without notice. E&OE.

INTERIOR 885 SQ FT EXTERIOR 58 SQ FT TOTAL 943 SQ FT