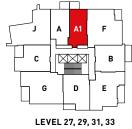

INTERIOR 476-478 SQ FT EXTERIOR 53 SQ FT TOTAL 529-531 SQ FT



# SUITE A STUDIO













INTERIOR 493 SQ FT EXTERIOR 55 SQ FT TOTAL 548 SQ FT INTERIOR 493 SQ FT **EXTERIOR** 96 SQ FT TOTAL 589 SQ FT

**LEVEL 5 ONLY** 

## **SUITE A1**

STUDIO





# **NOTES**









INTERIOR 431 SQ FT EXTERIOR 55 SQ FT TOTAL 486 SQ FT



# SUITE A2 STUDIO





| NOTES |  |  |
|-------|--|--|
|       |  |  |
|       |  |  |
|       |  |  |
|       |  |  |
|       |  |  |
|       |  |  |



INTERIOR 476 SQ FT EXTERIOR 53 SQ FT TOTAL 529 SQ FT INTERIOR 476 SQ FT EXTERIOR 36 SQ FT TOTAL 512 SQ FT

**LEVEL 5 ONLY** 

# **SUITE** A3

STUDIO







# NOTES



INTERIOR 596 SQ FT 85 SQ FT **EXTERIOR** TOTAL 681 SQ FT



## **SUITE B** 1 BEDROOM

















## **SUITE C**

1 BEDROOM + DEN

















## **SUITE D**

#### 1 BEDROOM + DEN















INTERIOR 785 SQ FT 95 SQ FT EXTERIOR TOTAL 880 SQ FT



## **SUITE E** 2 BEDROOM















Dimensions, sizes, specifications, layouts and materials are approximate only and subject to change without notice. E&OE