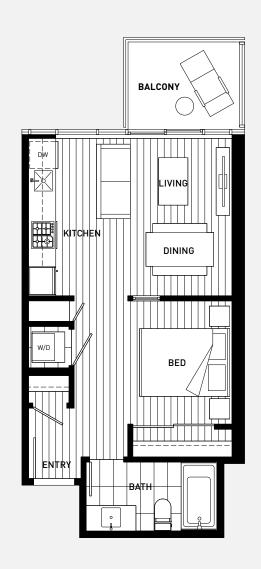

INTERIOR 476-478 SQ FT EXTERIOR 53 SQ FT TOTAL 529-531 SQ FT



# SUITE A STUDIO













INTERIOR 493 SQ FT EXTERIOR 55 SQ FT TOTAL 548 SQ FT INTERIOR 493 SQ FT **EXTERIOR** 96 SQ FT TOTAL 589 SQ FT

**LEVEL 5 ONLY** 

## **SUITE A1**

STUDIO





# **NOTES**









INTERIOR 431 SQ FT EXTERIOR 55 SQ FT TOTAL 486 SQ FT



# SUITE A2 STUDIO





| NOTES |  |  |
|-------|--|--|
|       |  |  |
|       |  |  |
|       |  |  |
|       |  |  |
|       |  |  |
|       |  |  |



INTERIOR 476 SQ FT EXTERIOR 53 SQ FT TOTAL 529 SQ FT INTERIOR 476 SQ FT EXTERIOR 36 SQ FT TOTAL 512 SQ FT

**LEVEL 5 ONLY** 

# **SUITE** A3

STUDIO







# NOTES



INTERIOR 596 SQ FT 85 SQ FT **EXTERIOR** TOTAL 681 SQ FT



## **SUITE B** 1 BEDROOM

















## **SUITE C**

1 BEDROOM + DEN

















## **SUITE D**

#### 1 BEDROOM + DEN















INTERIOR 785 SQ FT 95 SQ FT