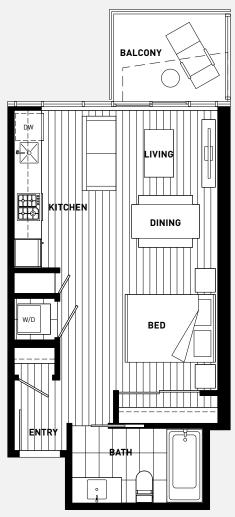

INTERIOR 476-478 SQ FT EXTERIOR 53 SQ FT TOTAL 529-531 SQ FT



# SUITE A STUDIO













INTERIOR 493 SQ FT EXTERIOR 55 SQ FT TOTAL 548 SQ FT INTERIOR 493 SQ FT **EXTERIOR** 96 SQ FT TOTAL 589 SQ FT

**LEVEL 5 ONLY** 

## **SUITE A1**

STUDIO





# **NOTES**









INTERIOR 431 SQ FT EXTERIOR 55 SQ FT TOTAL 486 SQ FT



# SUITE A2 STUDIO





| NOTES |  |  |
|-------|--|--|
|       |  |  |
|       |  |  |
|       |  |  |
|       |  |  |
|       |  |  |
|       |  |  |



INTERIOR 476 SQ FT EXTERIOR 53 SQ FT TOTAL 529 SQ FT INTERIOR 476 SQ FT EXTERIOR 36 SQ FT TOTAL 512 SQ FT

**LEVEL 5 ONLY** 

# **SUITE** A3

STUDIO







# NOTES



INTERIOR 596 SQ FT 85 SQ FT **EXTERIOR** TOTAL 681 SQ FT



## **SUITE B** 1 BEDROOM

















## **SUITE C**

1 BEDROOM + DEN

















## **SUITE D**

#### 1 BEDROOM + DEN















INTERIOR 785 SQ FT 95 SQ FT EXTERIOR TOTAL 880 SQ FT



## **SUITE E** 2 BEDROOM















Dimensions, sizes, specifications, layouts and materials are approximate only and subject to change without notice. E&OE.

INTERIOR 885 SQ FT EXTERIOR 58 SQ FT TOTAL 943 SQ FT



# SUITE F 2 BEDROOM















INTERIOR 893 SQ FT 90 SQ FT EXTERIOR TOTAL 983 SQ FT



## **SUITE G** 2 BEDROOM















INTERIOR 998 SQ FT EXTERIOR 111 SQ FT TOTAL 1109 SQ FT



# **SUITE H**

#### 2 BEDROOM





# NOTES





# **SUITE J**

#### 2 BEDROOM







**UPPER LEVEL** 



#### **SUIT