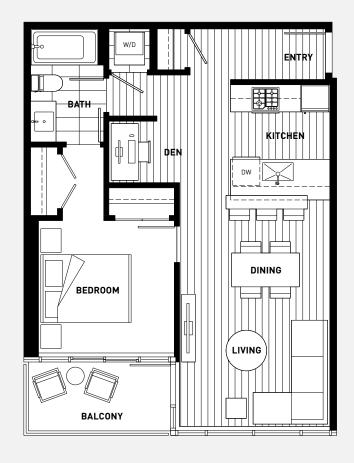

## **SUITE D**

#### 1 BEDROOM + DEN

INTERIOR 785 SQ FT 95 SQ FT EXTERIOR TOTAL 880 SQ FT