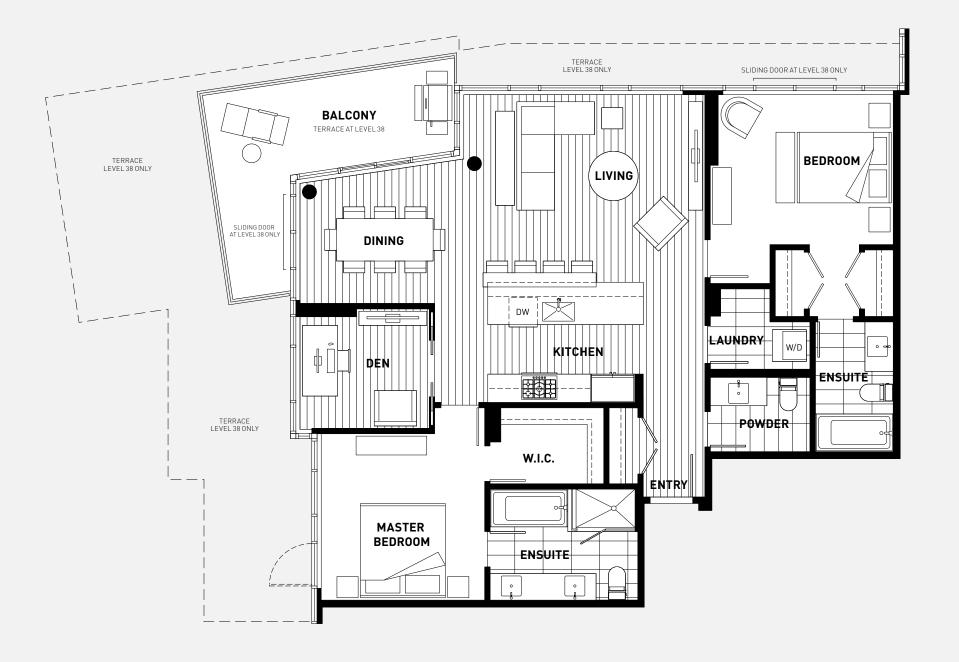

# **PENTHOUSE B**

2 BEDROOM + DEN

Dimensions, sizes, specifications, layouts and materials are approximate only and subject to change without notice. E&OE.

#### **PENTHOUSE B**

2 BEDROOM + DEN

| INTERIOR | 1320 SQ FT |
|----------|------------|
| EXTERIOR | 163 SQ FT  |
| TOTAL    | 1483 SQ FT |

INTERIOR 1320 SQ FT EXTERIOR 255 SQ FT TOTAL 1575 SQ FT

LEVEL 38 ONLY