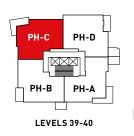

# **PENTHOUSE C**

2 BEDROOM + DEN

Dimensions, sizes, specifications, layouts and materials are approximate only and subject to change without notice. E&0E.

#### **PENTHOUSE C**

2 BEDROOM + DEN

| INTERIOR | 1334 SQ FT |
|----------|------------|
| EXTERIOR | 152 SQ FT  |
| TOTAL    | 1486 SQ FT |

INTERIOR 1334 SQ FT EXTERIOR 675 SQ FT TOTAL 2009 SQ FT

LEVEL 38 ONLY