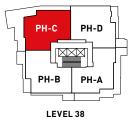

# **PENTHOUSE C**

2 BEDROOM + DEN

Dimensions, sizes, specifications, layouts and materials are approximate only and subject to change without notice. E&0E.

#### **PENTHOUSE C**

2 BEDROOM + DEN

| INTERIOR | 1334 SQ FT |
|----------|------------|
| EXTERIOR | 152 SQ FT  |
| TOTAL    | 1486 SQ FT |

INTERIOR 1334 SQ FT EXTERIOR 675 SQ FT TOTAL 2009 SQ FT

LEVEL 38 ONLY