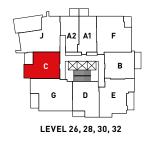

INTERIOR 476-478 SQ FT EXTERIOR 53 SQ FT TOTAL 529-531 SQ FT



# SUITE A STUDIO













INTERIOR 493 SQ FT EXTERIOR 55 SQ FT TOTAL 548 SQ FT INTERIOR 493 SQ FT **EXTERIOR** 96 SQ FT TOTAL 589 SQ FT

**LEVEL 5 ONLY** 

## **SUITE A1**

STUDIO





# **NOTES**









INTERIOR 431 SQ FT EXTERIOR 55 SQ FT TOTAL 486 SQ FT



# SUITE A2 STUDIO





| NOTES |  |  |
|-------|--|--|
|       |  |  |
|       |  |  |
|       |  |  |
|       |  |  |
|       |  |  |
|       |  |  |



INTERIOR 476 SQ FT EXTERIOR 53 SQ FT TOTAL 529 SQ FT INTERIOR 476 SQ FT EXTERIOR 36 SQ FT TOTAL 512 SQ FT

**LEVEL 5 ONLY** 

# **SUITE** A3

STUDIO







# NOTES



INTERIOR 596 SQ FT 85 SQ FT **EXTERIOR** TOTAL 681 SQ FT



## **SUITE B** 1 BEDROOM

















## **SUITE C**

1 BEDROOM + DEN

















## **SUITE D**

#### 1 BEDROOM + DEN















INTERIOR 785 SQ FT 95 SQ FT EXTERIOR TOTAL 880 SQ FT



## **SUITE E** 2 BEDROOM















Dimensions, sizes, specifications, layouts and materials are approximate only and subject to change without notice. E&OE.

INTERIOR 885 SQ FT EXTERIOR 58 SQ FT TOTAL 943 SQ FT



# SUITE F 2 BEDROOM















INTERIOR 893 SQ FT 90 SQ FT EXTERIOR TOTAL 983 SQ FT



## **SUITE G** 2 BEDROOM















INTERIOR 998 SQ FT EXTERIOR 111 SQ FT TOTAL 1109 SQ FT



# **SUITE H**

#### 2 BEDROOM





# NOTES





# **SUITE J**

#### 2 BEDROOM







**UPPER LEVEL** 



#### **SUITE** J

2 BEDROOM

INTERIOR 1473 SQ FT
EXTERIOR 241 SQ FT
TOTAL 1714 SQ FT





# STATION SQUARE

# **PENTHOUSE A**

2 BEDROOM + DEN





Dimensions, sizes, spec