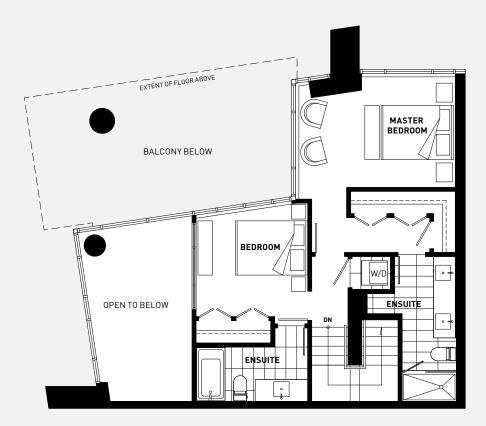

# **SUITE J**

#### 2 BEDROOM

**UPPER LEVEL** 

#### **SUITE** J

2 BEDROOM

INTERIOR 1473 SQ FT
EXTERIOR 241 SQ FT
TOTAL 1714 SQ FT