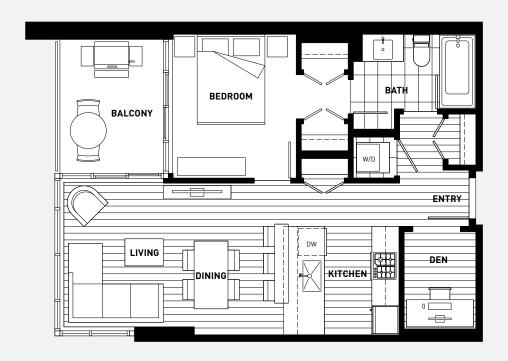

INTERIOR 476-478 SQ FT EXTERIOR 53 SQ FT TOTAL 529-531 SQ FT



# SUITE A STUDIO













INTERIOR 493 SQ FT EXTERIOR 55 SQ FT TOTAL 548 SQ FT INTERIOR 493 SQ FT **EXTERIOR** 96 SQ FT TOTAL 589 SQ FT

**LEVEL 5 ONLY** 

## **SUITE A1**

STUDIO





# **NOTES**









INTERIOR 431 SQ FT EXTERIOR 55 SQ FT TOTAL 486 SQ FT



# SUITE A2 STUDIO





| NOTES |  |  |
|-------|--|--|
|       |  |  |
|       |  |  |
|       |  |  |
|       |  |  |
|       |  |  |
|       |  |  |



INTERIOR 476 SQ FT EXTERIOR 53 SQ FT TOTAL 529 SQ FT INTERIOR 476 SQ FT EXTERIOR 36 SQ FT TOTAL 512 SQ FT

**LEVEL 5 ONLY** 

# **SUITE** A3

STUDIO







# NOTES



INTERIOR 596 SQ FT 85 SQ FT **EXTERIOR** TOTAL 681 SQ FT



## **SUITE B** 1 BEDROOM

















## **SUITE C**

1 BEDROOM + DEN

















## **SUITE D**

#### 1 BEDROOM + DEN















INTERIOR 785 SQ FT 95 SQ FT EXTERIOR TOTAL 880 SQ FT



## **SUITE E** 2 BEDROOM















Dimensions, sizes, specifications, layouts and materials are approximate only and subject to change without notice. E&OE.

INTERIOR 885 SQ FT EXTERIOR 58 SQ FT TOTAL 943 SQ FT



# SUITE F 2 BEDROOM















INTERIOR 893 SQ FT 90 SQ FT EXTERIOR TOTAL 983 SQ FT



## **SUITE G** 2 BEDROOM















INTERIOR 998 SQ FT EXTERIOR 111 SQ FT TOTAL 1109 SQ FT



# **SUITE H**

#### 2 BEDROOM





# NOTES





# **SUITE J**

#### 2 BEDROOM







**UPPER LEVEL** 



#### **SUITE** J

2 BEDROOM

INTERIOR 1473 SQ FT
EXTERIOR 241 SQ FT
TOTAL 1714 SQ FT





# STATION SQUARE

# **PENTHOUSE A**

2 BEDROOM + DEN





Dimensions, siz