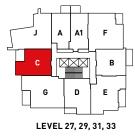

INTERIOR 476-478 SQ FT EXTERIOR 53 SQ FT TOTAL 529-531 SQ FT



# SUITE A STUDIO













INTERIOR 493 SQ FT EXTERIOR 55 SQ FT TOTAL 548 SQ FT INTERIOR 493 SQ FT **EXTERIOR** 96 SQ FT TOTAL 589 SQ FT

**LEVEL 5 ONLY** 

## **SUITE A1**

STUDIO





# **NOTES**









INTERIOR 431 SQ FT EXTERIOR 55 SQ FT TOTAL 486 SQ FT



# SUITE A2 STUDIO





| NOTES |  |  |
|-------|--|--|
|       |  |  |
|       |  |  |
|       |  |  |
|       |  |  |
|       |  |  |
|       |  |  |



INTERIOR 476 SQ FT EXTERIOR 53 SQ FT TOTAL 529 SQ FT INTERIOR 476 SQ FT EXTERIOR 36 SQ FT TOTAL 512 SQ FT

**LEVEL 5 ONLY** 

# **SUITE** A3

STUDIO







# NOTES



INTERIOR 596 SQ FT 85 SQ FT **EXTERIOR** TOTAL 681 SQ FT



## **SUITE B** 1 BEDROOM

















## **SUITE C**

1 BEDROOM + DEN

















## **SUITE D**

#### 1 BEDROOM + DEN















INTERIOR 785 SQ FT 95 SQ FT EXTERIOR TOTAL 880 SQ FT



## **SUITE E** 2 BEDROOM















Dimensions, sizes, specifications, layouts and materials are approximate only and subject to change without notice. E&OE.

INTERIOR 885 SQ FT EXTERIOR 58 SQ FT TOTAL 943 SQ FT



# SUITE F 2 BEDROOM















INTERIOR 893 SQ FT 90 SQ FT EXTERIOR TOTAL 983 SQ FT



## **SUITE G** 2 BEDROOM















INTERIOR 998 SQ FT EXTERIOR 111 SQ FT TOTAL 1109 SQ FT



# **SUITE H**

#### 2 BEDROOM





# NOTES





# **SUITE J**

#### 2 BEDROOM







**UPPER LEVEL** 



#### **SUITE** J

2 BEDROOM

INTERIOR 1473 SQ FT
EXTERIOR 241 SQ FT
TOTAL 1714 SQ FT





# STATION SQUARE

# **PENTHOUSE A**

2 BEDROOM + DEN





Dimensions, sizes, specif