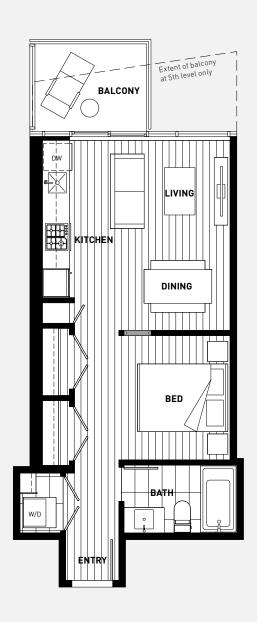

## **SUITE A1**

STUDIO

# SUITE A STUDIO

INTERIOR 493 SQ FT EXTERIOR 55 SQ FT TOTAL 548 SQ FT INTERIOR 493 SQ FT **EXTERIOR** 96 SQ FT TOTAL 589 SQ FT

**LEVEL 5 ONLY** 