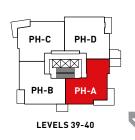

# **PENTHOUSE A**

2 BEDROOM + DEN

Dimensions, sizes, specifications, layouts and materials are approximate only and subject to change without notice. E&OE.

#### **PENTHOUSE A**

2 BEDROOM + DEN

| INTERIOR | 1227 SQ FT |
|----------|------------|
| EXTERIOR | 245 SQ FT  |
| TOTAL    | 1472 SQ FT |

| INTERIOR |          | 1227 SQ F1 |
|----------|----------|------------|
|          | EXTERIOR | 568 SQ F1  |
|          | TOTAL    | 1795 SQ F1 |
|          |          |            |