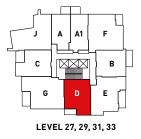

## **SUITE D**

#### 1 BEDROOM + DEN

INTERIOR 785 SQ FT 95 SQ FT EXTERIOR TOTAL 880 SQ FT