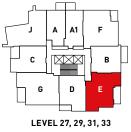

## **SUITE E** 2 BEDROOM

Dimensions, sizes, specifications, layouts and materials are approximate only and subject to change without notice. E&OE.

INTERIOR 885 SQ FT EXTERIOR 58 SQ FT TOTAL 943 SQ FT