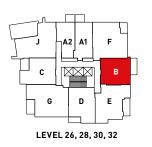

INTERIOR 476-478 SQ FT EXTERIOR 53 SQ FT TOTAL 529-531 SQ FT



# SUITE A STUDIO













INTERIOR 493 SQ FT EXTERIOR 55 SQ FT TOTAL 548 SQ FT INTERIOR 493 SQ FT **EXTERIOR** 96 SQ FT TOTAL 589 SQ FT

**LEVEL 5 ONLY** 

## **SUITE A1**

STUDIO





# **NOTES**









INTERIOR 431 SQ FT EXTERIOR 55 SQ FT TOTAL 486 SQ FT



# SUITE A2 STUDIO





| NOTES |  |  |
|-------|--|--|
|       |  |  |
|       |  |  |
|       |  |  |
|       |  |  |
|       |  |  |
|       |  |  |



INTERIOR 476 SQ FT EXTERIOR 53 SQ FT TOTAL 529 SQ FT INTERIOR 476 SQ FT EXTERIOR 36 SQ FT TOTAL 512 SQ FT

**LEVEL 5 ONLY** 

# **SUITE** A3

STUDIO







# NOTES



INTERIOR 596 SQ FT 85 SQ FT **EXTERIOR** TOTAL 681 SQ FT



## **SUITE B** 1 BEDROOM

















## **SUITE C**

1 BEDROOM + DEN

















## **SUITE D**

#### 1 BEDROOM + DEN















INTERIOR 785 SQ FT 95 SQ FT EXTERIOR TOTAL 880 SQ FT



## **SUITE E** 2 BEDROOM















Dimensions, sizes, specifications, layouts and materials are approximate only and subject to change without notice. E&OE.

INTERIOR 885 SQ FT EXTERIOR 58 SQ FT TOTAL 943 SQ FT



# SUITE F 2 BEDROOM















INTERIOR 893 SQ FT 90 SQ FT EXTERIOR TOTAL 983 SQ FT



## **SUITE G** 2 BEDROOM















INTERIOR 998 SQ FT EXTERIOR 111 SQ FT TOTAL 1109 SQ FT



# **SUITE H**

#### 2 BEDROOM





# NOTES





# **SUITE J**

#### 2 BEDROOM







**UPPER LEVEL** 



#### **SUITE** J

2 BEDROOM

INTERIOR 1473 SQ FT
EXTERIOR 241 SQ FT
TOTAL 1714 SQ FT





# STATION SQUARE

# **PENTHOUSE