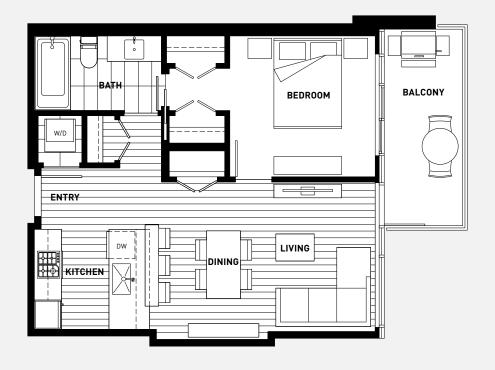

INTERIOR 476-478 SQ FT EXTERIOR 53 SQ FT TOTAL 529-531 SQ FT



# SUITE A STUDIO













INTERIOR 493 SQ FT EXTERIOR 55 SQ FT TOTAL 548 SQ FT INTERIOR 493 SQ FT **EXTERIOR** 96 SQ FT TOTAL 589 SQ FT

**LEVEL 5 ONLY** 

## **SUITE A1**

STUDIO





# **NOTES**









INTERIOR 431 SQ FT EXTERIOR 55 SQ FT TOTAL 486 SQ FT



# SUITE A2 STUDIO





| NOTES |  |  |
|-------|--|--|
|       |  |  |
|       |  |  |
|       |  |  |
|       |  |  |
|       |  |  |
|       |  |  |



INTERIOR 476 SQ FT EXTERIOR 53 SQ FT TOTAL 529 SQ FT INTERIOR 476 SQ FT EXTERIOR 36 SQ FT TOTAL 512 SQ FT

**LEVEL 5 ONLY** 

# **SUITE** A3

STUDIO







# NOTES



INTERIOR 596 SQ FT 85 SQ FT **EXTERIOR** TOTAL 681 SQ FT



## **SUITE B** 1 BEDROOM

















## **SUITE C**

1 BEDROOM + DEN

















## **SUITE D**

#### 1 BEDROOM + DEN















INTERIOR 785 SQ FT 95 SQ FT EXTERIOR TOTAL 880 SQ FT



## **SUITE E** 2 BEDROOM















Dimensions, sizes, specifications, layouts and materials are approximate only and subject to change without notice. E&OE.

INTERIOR 885 SQ FT EXTERIOR 58 SQ FT TOTAL 943 SQ FT



# SUITE F 2 BEDROOM















INTERIOR 893 SQ FT 90 SQ FT EXTERIOR TOTAL 983 SQ FT



## **SUITE G** 2 BEDROOM















INTERIOR 998 SQ FT EXTERIOR 111 SQ FT TOTAL 1109 SQ FT



# **SUITE H**

#### 2 BEDROOM





# NOTES





# **SUITE J**

#### 2 BEDROOM







**UPPER LEVEL** 



#### **SUITE** J

2 BEDROOM

INTERIOR 1473 SQ FT
EXTERIOR 241 SQ FT
TOTAL 1714 SQ FT





# STATION SQUARE

# **PE