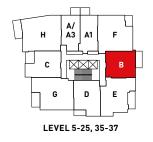

INTERIOR 476-478 SQ FT EXTERIOR 53 SQ FT TOTAL 529-531 SQ FT



# SUITE A STUDIO













INTERIOR 493 SQ FT EXTERIOR 55 SQ FT TOTAL 548 SQ FT INTERIOR 493 SQ FT **EXTERIOR** 96 SQ FT TOTAL 589 SQ FT

**LEVEL 5 ONLY** 

## **SUITE A1**

STUDIO





# **NOTES**









INTERIOR 431 SQ FT EXTERIOR 55 SQ FT TOTAL 486 SQ FT



# SUITE A2 STUDIO





| NOTES |  |  |
|-------|--|--|
|       |  |  |
|       |  |  |
|       |  |  |
|       |  |  |
|       |  |  |
|       |  |  |



INTERIOR 476 SQ FT EXTERIOR 53 SQ FT TOTAL 529 SQ FT INTERIOR 476 SQ FT EXTERIOR 36 SQ FT TOTAL 512 SQ FT

**LEVEL 5 ONLY** 

# **SUITE** A3

STUDIO







# NOTES



INTERIOR 596 SQ FT 85 SQ FT **EXTERIOR** TOTAL 681 SQ FT



## **SUITE B** 1 BEDROOM

















## **SUITE C**

1 BEDROOM + DEN

















## **SUITE D**

#### 1 BEDROOM + DEN















INTERIOR 785 SQ FT 95 SQ FT EXTERIOR TOTAL 880 SQ FT



## **SUITE E** 2 BEDROOM















Dimensions, sizes, specifications, layouts and materials are approximate only and subject to change without notice. E&OE.

INTERIOR 885 SQ FT EXTERIOR 58 SQ FT TOTAL 943 SQ FT



# SUITE F 2 BEDROOM















INTERIOR 893 SQ FT 90 SQ FT EXTERIOR TOTAL 983 SQ FT



## **SUITE G** 2 BEDROOM















INTERIOR 998 SQ FT EXTERIOR 111 SQ FT TOTAL 1109 SQ FT



# **SUITE H**

#### 2 BEDROOM





# NOTES





# **SUITE J**

#### 2 BEDROOM







**UPPER LEVEL** 



#### **SUITE** J

2 BEDROOM

INTERIOR 1473 SQ FT
EXTERIOR 241 SQ FT
TOTAL 1714 SQ FT





# STATION SQUARE

# **PENTHOUS