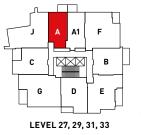

INTERIOR 476-478 SQ FT EXTERIOR 53 SQ FT TOTAL 529-531 SQ FT



# SUITE A STUDIO













INTERIOR 493 SQ FT EXTERIOR 55 SQ FT TOTAL 548 SQ FT INTERIOR 493 SQ FT **EXTERIOR** 96 SQ FT TOTAL 589 SQ FT

**LEVEL 5 ONLY** 

## **SUITE A1**

STUDIO





# **NOTES**









INTERIOR 431 SQ FT EXTERIOR 55 SQ FT TOTAL 486 SQ FT



# SUITE A2 STUDIO





| NOTES |  |  |
|-------|--|--|
|       |  |  |
|       |  |  |
|       |  |  |
|       |  |  |
|       |  |  |
|       |  |  |



INTERIOR 476 SQ FT EXTERIOR 53 SQ FT TOTAL 529 SQ FT INTERIOR 476 SQ FT EXTERIOR 36 SQ FT TOTAL 512 SQ FT

**LEVEL 5 ONLY** 

# **SUITE** A3

STUDIO







# NOTES



INTERIOR 596 SQ FT 85 SQ FT **EXTERIOR** TOTAL 681 SQ FT



## **SUITE B** 1 BEDROOM

















## **SUITE C**

1 BEDROOM + DEN

















## **SUITE D**

#### 1 BEDROOM + DEN















INTERIOR 785 SQ FT 95 SQ FT EXTERIOR