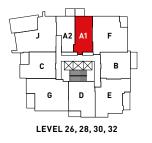

INTERIOR 476-478 SQ FT EXTERIOR 53 SQ FT TOTAL 529-531 SQ FT



# SUITE A STUDIO













INTERIOR 493 SQ FT EXTERIOR 55 SQ FT TOTAL 548 SQ FT INTERIOR 493 SQ FT **EXTERIOR** 96 SQ FT TOTAL 589 SQ FT

**LEVEL 5 ONLY** 

## **SUITE A1**

STUDIO





# **NOTES**









INTERIOR 431 SQ FT EXTERIOR 55 SQ FT TOTAL 486 SQ FT



# SUITE A2 STUDIO





| NOTES |  |  |
|-------|--|--|
|       |  |  |
|       |  |  |
|       |  |  |
|       |  |  |
|       |  |  |
|       |  |  |



INTERIOR 476 SQ FT EXTERIOR 53 SQ FT TOTAL 529 SQ FT INTERIOR 476 SQ FT EXTERIOR 36 SQ FT TOTAL 512 SQ FT

**LEVEL 5 ONLY** 

# **SUITE** A3

STUDIO







# NOTES



INTERIOR 596 SQ FT 85 SQ FT **EXTERIOR** TOTAL 681 SQ FT



## **SUITE B** 1 BEDROOM

















## **SUITE C**

1 BEDROOM + DEN

















## **SUITE D**

#### 1 BEDROOM + DEN















INTERIOR 785 SQ FT 95 SQ FT EXTERIOR TOTAL 880 SQ FT



## **SUITE E** 2 BEDROOM















Dimensions, sizes, specifications, layouts and materials are approximate only and subject to change without notice. E&