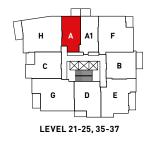

INTERIOR 476-478 SQ FT EXTERIOR 53 SQ FT TOTAL 529-531 SQ FT



# SUITE A STUDIO













INTERIOR 493 SQ FT EXTERIOR 55 SQ FT TOTAL 548 SQ FT INTERIOR 493 SQ FT **EXTERIOR** 96 SQ FT TOTAL 589 SQ FT

**LEVEL 5 ONLY** 

## **SUITE A1**

STUDIO





# **NOTES**









INTERIOR 431 SQ FT EXTERIOR 55 SQ FT TOTAL 486 SQ FT



# SUITE A2 STUDIO





| NOTES |  |  |
|-------|--|--|
|       |  |  |
|       |  |  |
|       |  |  |
|       |  |  |
|       |  |  |
|       |  |  |



INTERIOR 476 SQ FT EXTERIOR 53 SQ FT TOTAL 529 SQ FT INTERIOR 476 SQ FT EXTERIOR 36 SQ FT TOTAL 512 SQ FT

**LEVEL 5 ONLY** 

# **SUITE** A3

STUDIO







# NOTES



INTERIOR 596 SQ FT 85 SQ FT **EXTERIOR** TOTAL 681 SQ FT



## **SUITE B** 1 BEDROOM

















## **SUITE C**

1 BEDROOM + DEN

















## **SUITE D**

#### 1 BEDROOM + DEN















INTERIOR 785 SQ FT 95 SQ FT EXTERI