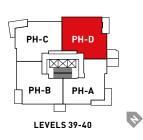

# **PENTHOUSE D**

2 BEDROOM + DEN

## Dimensions, sizes, specifications, layouts and materials are approximate only and subject to change without notice. E&OE.

#### **PENTHOUSE D**

2 BEDROOM + DEN

INTERIOR 1382 SQ FT EXTERIOR 169 SQ FT TOTAL 1551 SQ FT