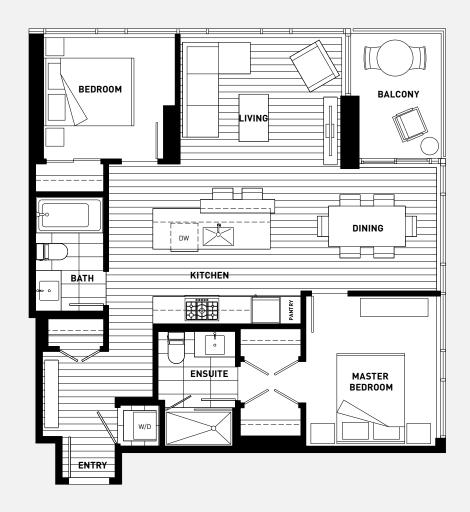

## **SUITE C**

1 BEDROOM + DEN

#### 1 BEDROOM + DEN

INTERIOR 785 SQ FT 95 SQ FT EXTERIOR TOTAL 880 SQ FT