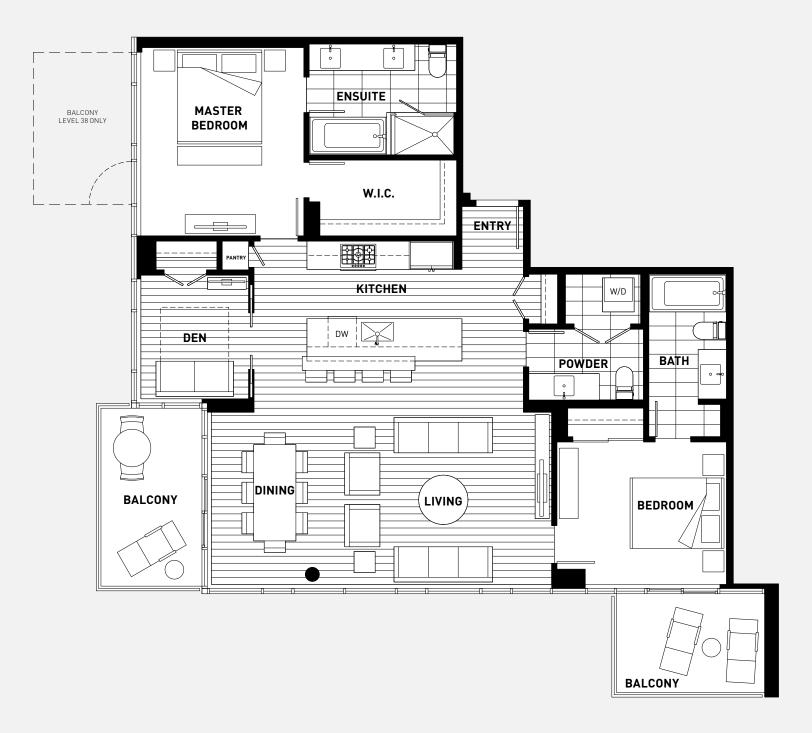

# **PENTHOUSE A**

2 BEDROOM + DEN

Dimensions, sizes, specifications, layouts and materials are approximate only and subject to change without notice. E&OE.

#### **PENTHOUSE A**

2 BEDROOM + DEN

| INTERIOR | 1227 SQ FT |
|----------|------------|
| EXTERIOR | 245 SQ FT  |
| TOTAL    | 1472 SQ FT |

| INTERIOR |          | 1227 SQ F1 |
|----------|----------|------------|
|          | EXTERIOR | 568 SQ F1  |
|          | TOTAL    | 1795 SQ F1 |
|          |          |            |

LEVEL 38 ONLY