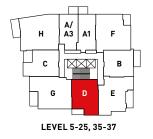

## **SUITE D**

#### 1 BEDROOM + DEN

INTERIOR 785 SQ FT 95 SQ FT EXTERIOR TOTAL 880 SQ FT