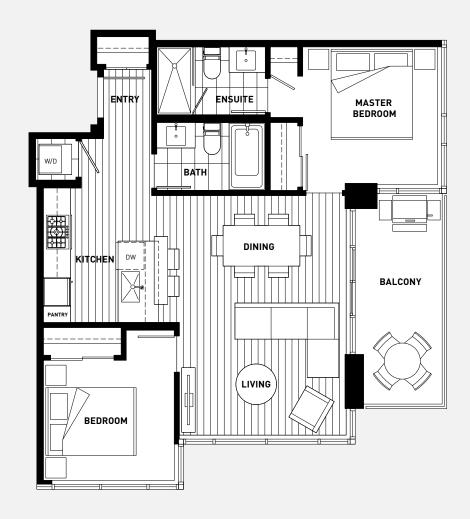

## **SUITE C**

1 BEDROOM + DEN

#### 1 BEDROOM + DEN

INTERIOR 785 SQ FT 95 SQ FT EXTERIOR TOTAL 880 SQ FT