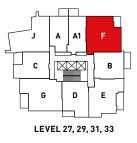

|  |  |
|-------|--|--|
|       |  |  |
|       |  |  |
|       |  |  |
|       |  |  |
|       |  |  |
|       |  |  |



INTERIOR 476 SQ FT EXTERIOR 53 SQ FT TOTAL 529 SQ FT INTERIOR 476 SQ FT EXTERIOR 36 SQ FT TOTAL 512 SQ FT

**LEVEL 5 ONLY** 

# **SUITE** A3

STUDIO







# NOTES



INTERIOR 596 SQ FT 85 SQ FT **EXTERIOR** TOTAL 681 SQ FT



## **SUITE B** 1 BEDROOM

















## **SUITE C**

1 BEDROOM + DEN

















## **SUITE D**

#### 1 BEDROOM + DEN















INTERIOR 785 SQ FT 95 SQ FT EXTERIOR TOTAL 880 SQ FT



## **SUITE E** 2 BEDROOM















Dimensions, sizes, specifications, layouts and materials are approximate only and subject to change without notice. E&OE.

INTERIOR 885 SQ FT EXTERIOR 58 SQ FT TOTAL 943 SQ FT



# SUITE F 2 BEDROOM















INTERIOR 893 SQ FT 90 SQ FT EXTERIOR TOTAL 983 SQ FT



## **SUITE G** 2 BEDROOM















INTERIOR 998 SQ FT EXTERIOR 111 SQ FT TOTAL 1109 SQ FT



# **SUITE H**

#### 2 BEDROOM





# NOTES





# **SUITE J**

#### 2 BEDROOM







**UPPER LEVEL** 



#### **SUITE** J

2 BEDROOM

INTERIOR 1473 SQ FT
EXTERIOR 241 SQ FT
TOTAL 1714 SQ FT





# STATION SQUARE

# **PENTHOUSE A**

2 BEDROOM + DEN





Dimensions, sizes, specifications, layouts and materials are approximate only and subject to change without notice. E&OE.

#### **PENTHOUSE A**

2 BEDROOM + DEN

| INTERIOR | 1227 SQ FT |
|----------|------------|
| EXTERIOR | 245 SQ FT  |
| TOTAL    | 1472 SQ FT |

| INTERIOR |          | 1227 SQ F1 |
|----------|----------|------------|
|          | EXTERIOR | 568 SQ F1  |
|