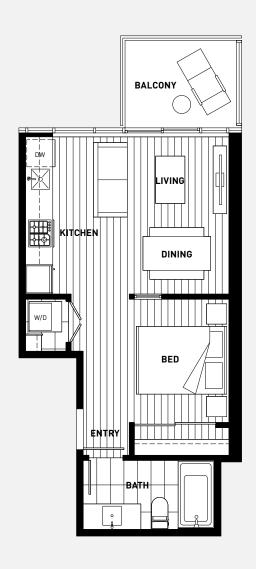

# SUITE A2 STUDIO

| NOTES |  |  |
|-------|--|--|
|       |  |  |
|       |  |  |
|       |  |  |
|       |  |  |
|       |  |  |
|       |  |  |

INTERIOR 476 SQ FT EXTERIOR 53 SQ FT TOTAL 529 SQ FT INTERIOR 476 SQ FT EXTERIOR 36 SQ FT TOTAL 512 SQ FT