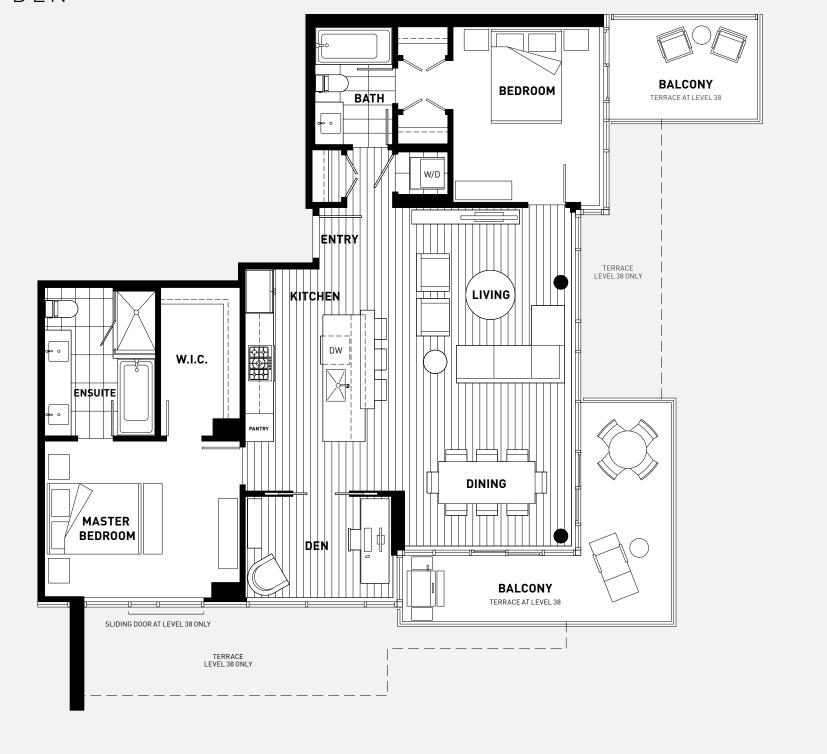

# **PENTHOUSE A**

2 BEDROOM + DEN

Dimensions, sizes, specifications, layouts and materials are approximate only and subject to change without notice. E&OE.

#### **PENTHOUSE A**

2 BEDROOM + DEN

| INTERIOR | 1227 SQ FT |
|----------|------------|
| EXTERIOR | 245 SQ FT  |
| TOTAL    | 1472 SQ FT |

| INTERIOR |          | 1227 SQ F1 |
|----------|----------|------------|
|          | EXTERIOR | 568 SQ F1  |
|          | TOTAL    | 1795 SQ F1 |
|          |          |            |

LEVEL 38 ONLY