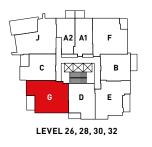

## **SUITE G** 2 BEDROOM

INTERIOR 998 SQ FT EXTERIOR 111 SQ FT TOTAL 1109 SQ FT