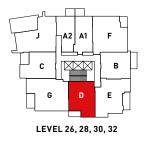

## **SUITE D**

#### 1 BEDROOM + DEN

INTERIOR 785 SQ FT 95 SQ FT EXTERIOR TOTAL 880 SQ FT