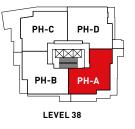

# **PENTHOUSE A**

2 BEDROOM + DEN

Dimensions, sizes, specifications, layouts and materials are approximate only and subject to change without notice. E&OE.

#### **PENTHOUSE A**

2 BEDROOM + DEN

| INTERIOR | 1227 SQ FT |
|----------|------------|
| EXTERIOR | 245 SQ FT  |
| TOTAL    | 1472 SQ FT |

| INTERIOR |          | 1227 SQ F1 |
|----------|----------|------------|
|          | EXTERIOR | 568 SQ F1  |
|          | TOTAL    | 1795 SQ F1 |
|          |          |            |

LEVEL 38 ONLY