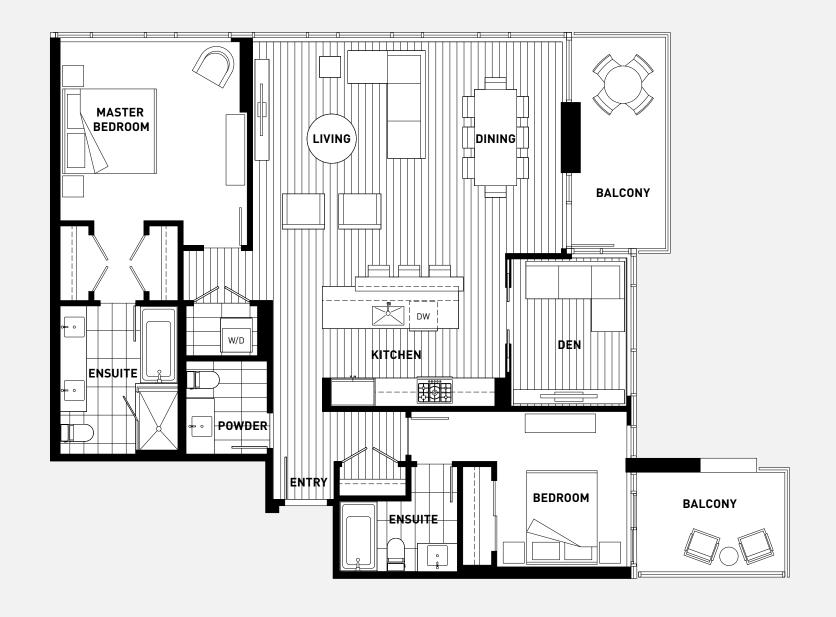

# **PENTHOUSE C**

2 BEDROOM + DEN

Dimensions, sizes, specifications, layouts and materials are approximate only and subject to change without notice. E&0E.

#### **PENTHOUSE C**

2 BEDROOM + DEN

| INTERIOR | 1334 SQ FT |
|----------|------------|
| EXTERIOR | 152 SQ FT  |
| TOTAL    | 1486 SQ FT |

INTERIOR 1334 SQ FT EXTERIOR 675 SQ FT TOTAL 2009 SQ FT

LEVEL 38 ONLY