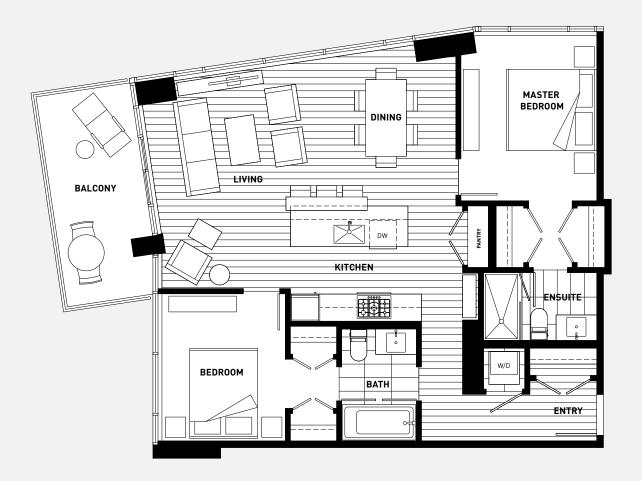

SQ FT EXTERIOR 36 SQ FT TOTAL 512 SQ FT

**LEVEL 5 ONLY** 

# **SUITE** A3

STUDIO







# NOTES



INTERIOR 596 SQ FT 85 SQ FT **EXTERIOR** TOTAL 681 SQ FT



## **SUITE B** 1 BEDROOM

















## **SUITE C**

1 BEDROOM + DEN

















## **SUITE D**

#### 1 BEDROOM + DEN















INTERIOR 785 SQ FT 95 SQ FT EXTERIOR TOTAL 880 SQ FT



## **SUITE E** 2 BEDROOM















Dimensions, sizes, specifications, layouts and materials are approximate only and subject to change without notice. E&OE.

INTERIOR 885 SQ FT EXTERIOR 58 SQ FT TOTAL 943 SQ FT



# SUITE F 2 BEDROOM















INTERIOR 893 SQ FT 90 SQ FT EXTERIOR TOTAL 983 SQ FT



## **SUITE G** 2 BEDROOM















INTERIOR 998 SQ FT EXTERIOR 111 SQ FT TOTAL 1109 SQ FT



# **SUITE H**

#### 2 BEDROOM





# NOTES





# **SUITE J**

#### 2 BEDROOM







**UPPER LEVEL** 



#### **SUITE** J

2 BEDROOM

INTERIOR 1473 SQ FT
EXTERIOR 241 SQ FT
TOTAL 1714 SQ FT





# STATION SQUARE

# **PENTHOUSE A**

2 BEDROOM + DEN





Dimensions, sizes, specifications, layouts and materials are approximate only and subject to change without notice. E&OE.

#### **PENTHOUSE A**

2 BEDROOM + DEN

| INTERIOR | 1227 SQ FT |
|----------|------------|
| EXTERIOR | 245 SQ FT  |
| TOTAL    | 1472 SQ FT |

| INTERIOR |          | 1227 SQ F1 |
|----------|----------|------------|
|          | EXTERIOR | 568 SQ F1  |
|          | TOTAL    | 1795 SQ F1 |
|          |          |            |

LEVEL 38 ONLY





# STATION SQUARE

# **PENTHOUSE B**

2 BEDROOM + DEN





Dimensions, sizes, specifications, layouts and m