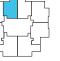

### **B** PLAN

2 BEDROOM 2 BATH APPROX. 792-799 SQ.FT.

LEVEL 12 LEVELS 13-35

LEVELS 36-38, 42-43

LEVELS 39-41

LEVELS 44-49

# **B** PLAN

2 BEDROOM 2 BATH APPROX. 797 SQ.FT.