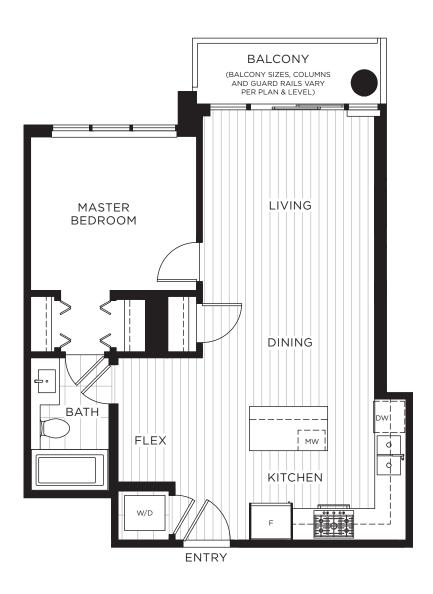

### A1 PLAN

1 BEDROOM & FLEX 1 BATH APPROX. 632 SQ.FT.







**LEVELS 14-35** 



### A1 PLAN UNIT 1307

1 BEDROOM & FLEX 1 BATH APPROX. 632 SQ.FT.







### A2 PLAN

JUNIOR 2 BEDROOM 1 BATH APPROX. 642 SQ.FT.





LEVEL 12



LEVELS 13-35



LEVELS 36-38, 42-43



LEVELS 39-41





LEVELS 44-49



### A2 PLAN

JUNIOR 2 BEDROOM 1 BATH APPROX. 642 SQ.FT.

OPTIONAL UPGRADE



ASK FOR MORE DETAILS HOW TO PURCHASE A SLIDING DOOR UPGRADE



LEVEL 12 LEVELS 13-35







LEVELS 36-38, 42-43

LEVELS 39-41

LEVELS 44-49



# A2 PLAN UNIT 1104

JUNIOR 2 BEDROOM 1 BATH APPROX. 652 SQ.FT.







#### A2 PLAN UNIT 1104

JUNIOR 2 BEDROOM 1 BATH APPROX. 652 SQ.FT.







### **B** PLAN

2 BEDROOM 2 BATH APPROX. 792-799 SQ.FT.





LEVEL 12 LEVELS 13-35









LEVELS 36-38, 42-43

LEVELS 39-41

LEVELS 44-49



# **B** PLAN

2 BEDROOM 2 BATH APPROX. 797 SQ.FT.







# **B1** PLAN ADAPTABLE

2 BEDROOM 2 BATH APPROX. 764-783 SQ.FT.









LEVELS 36