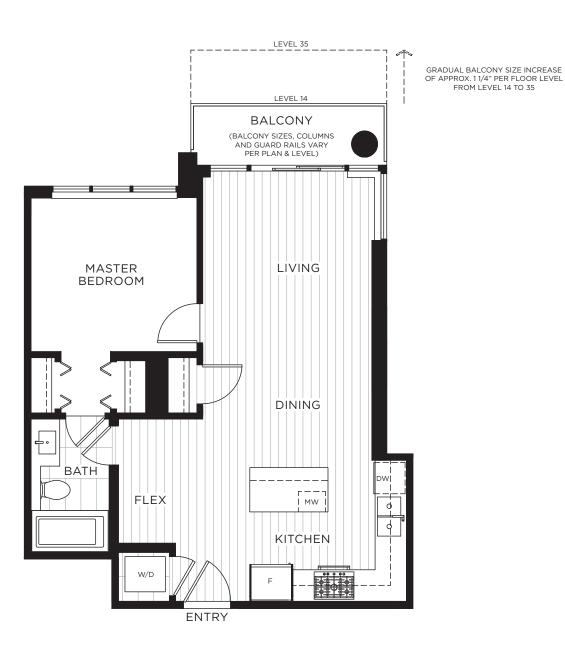

### A1 PLAN

1 BEDROOM & FLEX 1 BATH APPROX. 632 SQ.FT.







**LEVELS 14-35** 



### A1 PLAN UNIT 1307

1 BEDROOM & FLEX 1 BATH APPROX. 632 SQ.FT.







### A2 PLAN

JUNIOR 2 BEDROOM 1 BATH APPROX. 642 SQ.FT.





LEVEL 12



LEVELS 13-35



LEVELS 36-38, 42-43



LEVELS 39-41





LEVELS 44-49



### A2 PLAN

JUNIOR 2 BEDROOM 1 BATH APPROX. 642 SQ.FT.

OPTIONAL UPGRADE



ASK FOR MORE DETAILS HOW TO PURCHASE A SLIDING DOOR UPGRADE



LEVEL 12 LEVELS 13-35







LEVELS 36-38, 42-43

LEVELS 39-41

LEVELS 44-49



# A2 PLAN UNIT 1104

JUNIOR 2 BEDROOM 1 BATH APPROX. 652 SQ.FT.







#### A2 PLAN UNIT 1104

JUNIOR 2 BEDROOM 1 BATH APPROX. 652 SQ.FT.







### **B** PLAN

2 BEDROOM 2 BATH APPROX. 792-799 SQ.FT.





LEVEL 12 LEVELS 13-35









LEVELS 36-38, 42-43

LEVELS 39-41

LEVELS 44-49



# **B** PLAN

2 BEDROOM 2 BATH APPROX. 797 SQ.