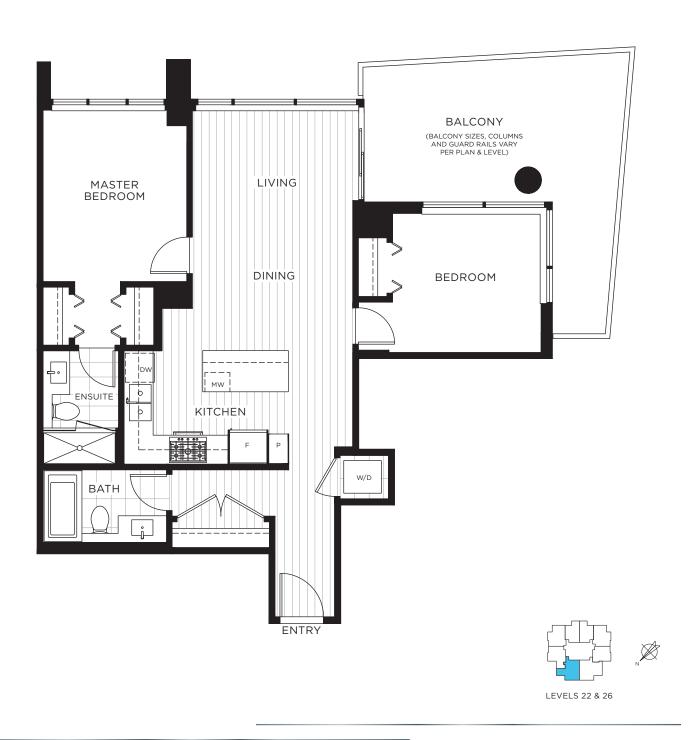

LEVELS 36-38, 42-43

LEVELS 39-41

LEVELS 44-49



# A2 PLAN UNIT 1104

JUNIOR 2 BEDROOM 1 BATH APPROX. 652 SQ.FT.







#### A2 PLAN UNIT 1104

JUNIOR 2 BEDROOM 1 BATH APPROX. 652 SQ.FT.







### **B** PLAN

2 BEDROOM 2 BATH APPROX. 792-799 SQ.FT.





LEVEL 12 LEVELS 13-35









LEVELS 36-38, 42-43

LEVELS 39-41

LEVELS 44-49



# **B** PLAN

2 BEDROOM 2 BATH APPROX. 797 SQ.FT.







# **B1** PLAN ADAPTABLE

2 BEDROOM 2 BATH APPROX. 764-783 SQ.FT.









LEVELS 36-38, 42-43



LEVELS 39-41





### **B2** PLAN

2 BEDROOM 2 BATH APPROX. 870-873 SQ.FT.





LEVELS 14-21, 23-25, 27-35



LEVELS 36-38, 42-43



LEVELS 39-41



LEVELS 44-49





### B2 PLAN

UNIT 1301

2 BEDROOM 2 BATH APPROX. 872 SQ.FT.





#### **B2** PLAN LEVELS 22 & 26

2 BEDROOM 2 BATH APPROX. 870 SQ.FT.





### C PLAN

3 BEDROOM 2 BATH APPROX. 1,006 SQ.FT.







LEVELS 13-35



# C PLAN UNIT 1308

3 BEDROOM 2 BATH APPROX. 1,006 SQ.FT.







LEVEL 13