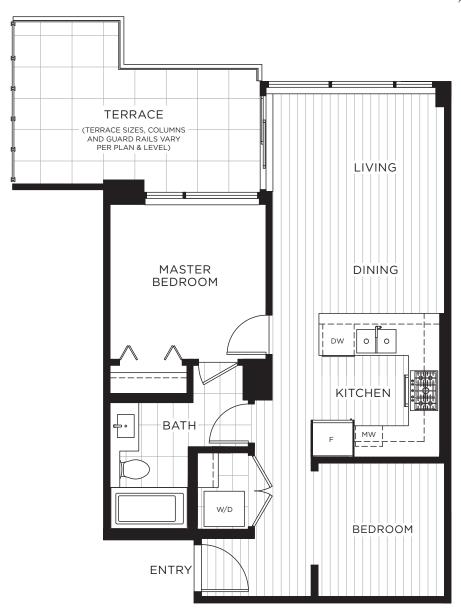

### A2 PLAN

JUNIOR 2 BEDROOM 1 BATH APPROX. 642 SQ.FT.

OPTIONAL UPGRADE

ASK FOR MORE DETAILS HOW TO PURCHASE A SLIDING DOOR UPGRADE

LEVEL 12 LEVELS 13-35

LEVELS 36-38, 42-43

LEVELS 39-41

LEVELS 44-49