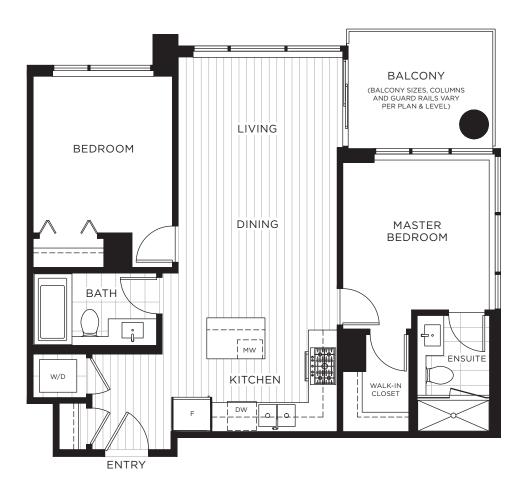

### **B** PLAN

2 BEDROOM 2 BATH APPROX. 792-799 SQ.FT.

LEVEL 12 LEVELS 13-35

LEVELS 36-38, 42-43

LEVELS 39-41

LEVELS 44-49

# **B** PLAN

2 BEDROOM 2 BATH APPROX. 797 SQ.FT.