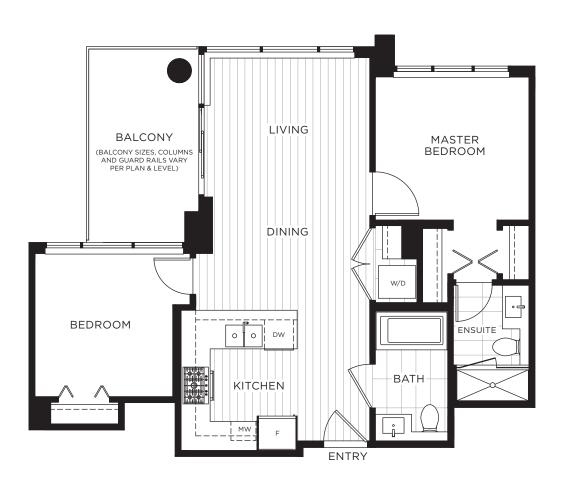

### **B** PLAN

2 BEDROOM 2 BATH APPROX. 792-799 SQ.FT.

LEVEL 12 LEVELS 13-35

LEVELS 36-38, 42-43

LEVELS 39-41

LEVELS 44-49

# **B** PLAN

2 BEDROOM 2 BATH APPROX. 797 SQ.FT.