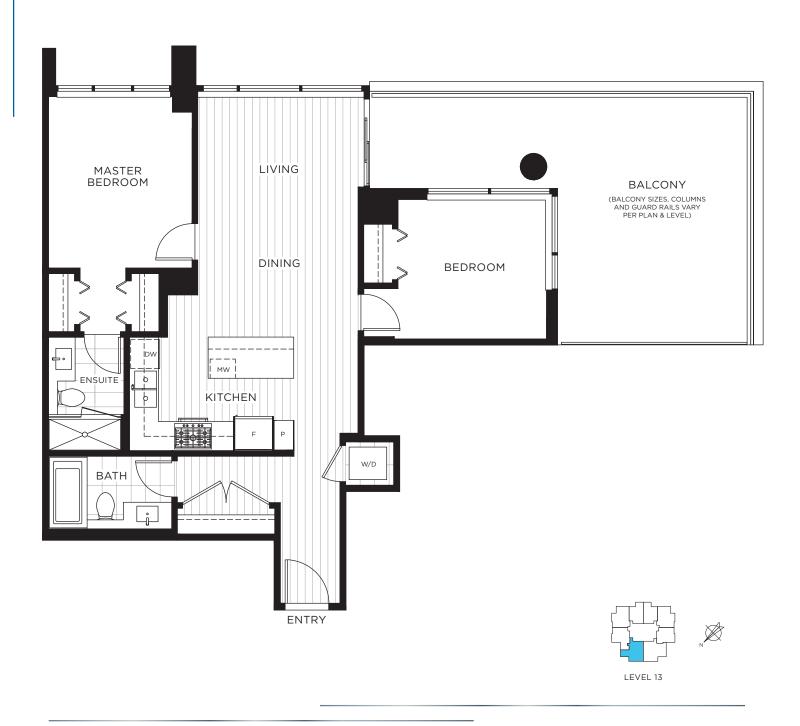

DETAILS HOW TO PURCHASE A SLIDING DOOR UPGRADE



LEVEL 12 LEVELS 13-35







LEVELS 36-38, 42-43

LEVELS 39-41

LEVELS 44-49



# A2 PLAN UNIT 1104

JUNIOR 2 BEDROOM 1 BATH APPROX. 652 SQ.FT.







#### A2 PLAN UNIT 1104

JUNIOR 2 BEDROOM 1 BATH APPROX. 652 SQ.FT.







### **B** PLAN

2 BEDROOM 2 BATH APPROX. 792-799 SQ.FT.





LEVEL 12 LEVELS 13-35









LEVELS 36-38, 42-43

LEVELS 39-41

LEVELS 44-49



# **B** PLAN

2 BEDROOM 2 BATH APPROX. 797 SQ.FT.







# **B1** PLAN ADAPTABLE

2 BEDROOM 2 BATH APPROX. 764-783 SQ.FT.









LEVELS 36-38, 42-43



LEVELS 39-41





### **B2** PLAN

2 BEDROOM 2 BATH APPROX. 870-873 SQ.FT.





LEVELS 14-21, 23-25, 27-35



LEVELS 36-38, 42-43



LEVELS 39-41



LEVELS 44-49





### B2 PLAN

UNIT 1301

2 BEDROOM 2 BATH APPROX. 872 SQ.FT.





#### **B2** PLAN LEVELS 22 & 26

2 BEDROOM 2 BATH APPROX. 870 SQ.FT.





### C PLAN

3 BEDROOM 2 BATH APPROX. 1,006 SQ.FT.







LEVELS 13-35



# C PLAN UNIT 1308

3 BEDROOM 2 BATH APPROX. 1,006 SQ.FT.







LEVEL 13