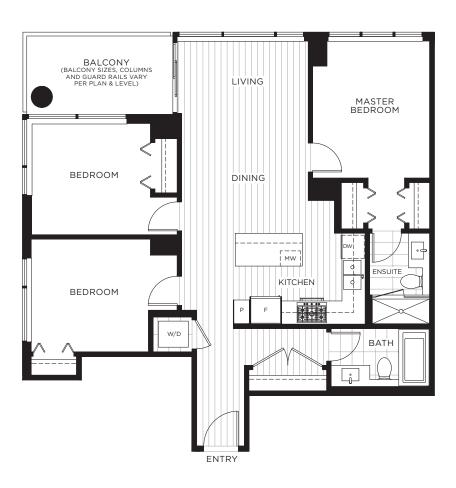

### C PLAN

3 BEDROOM 2 BATH APPROX. 1,006 SQ.FT.

LEVELS 13-35

# C PLAN UNIT 1308

3 BEDROOM 2 BATH APPROX. 1,006 SQ.FT.

LEVEL 13