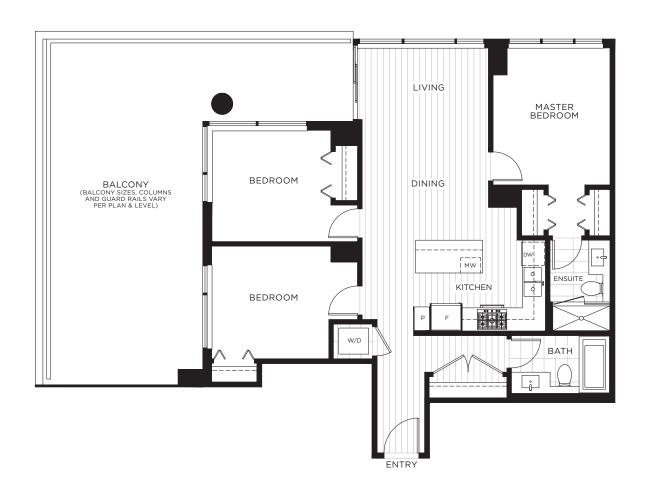

### C PLAN

3 BEDROOM 2 BATH APPROX. 1,006 SQ.FT.

LEVELS 13-35

# C PLAN UNIT 1308

3 BEDROOM 2 BATH APPROX. 1,006 SQ.FT.

LEVEL 13