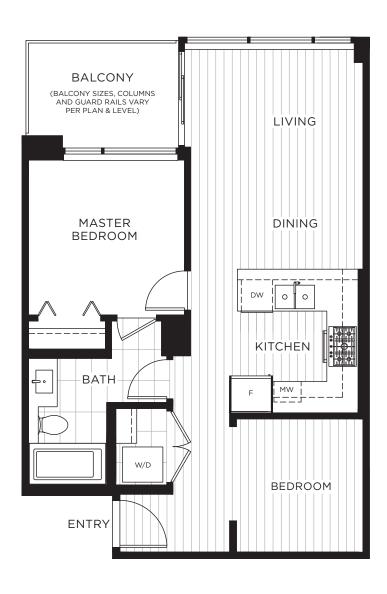

### A1 PLAN

1 BEDROOM & FLEX 1 BATH APPROX. 632 SQ.FT.







**LEVELS 14-35** 



### A1 PLAN UNIT 1307

1 BEDROOM & FLEX 1 BATH APPROX. 632 SQ.FT.







### A2 PLAN

JUNIOR 2 BEDROOM 1 BATH APPROX. 642 SQ.FT.





LEVEL 12



LEVELS 13-35



LEVELS 36-38, 42-43



LEVELS 39-41





LEVELS 44-49



### A2 PLAN

JUNIOR 2 BEDROOM 1 BATH APPROX. 642 SQ.FT.

OPTIONAL UPGRADE



ASK FOR MORE DETAILS HOW TO PURCHASE A SLIDING DOOR UPGRADE



LEVEL 12 LEVELS 13-35







LEVELS 36-38, 42-43

LEVELS 39-41

LEVELS 44-49



# A2 PLAN UNIT 1104

JUNIOR 2 BEDROOM 1 BATH APPROX. 652 SQ.FT.







#### A2 PLAN UNIT 1104

JUNIOR 2 BEDROOM 1 BATH APPROX. 652 SQ.FT.







### **B** PLAN

2 BEDROOM 2 BATH APPROX. 792-799 SQ.FT.





LEVEL 12 LEVELS 13-35









LEVELS 36-38, 42-43

LEVELS 39-41

LEVELS 44-49



# **B** PLAN

2 BEDROOM 2 BATH APPROX. 797 SQ.FT.







# **B1** PLAN ADAPTABLE

2 BEDROOM 2 BATH APPROX. 764-783 SQ.FT.









LEVELS 36-38, 42-43



LEVELS 39-41





### **B2** PLAN

2 BEDROOM 2 BA