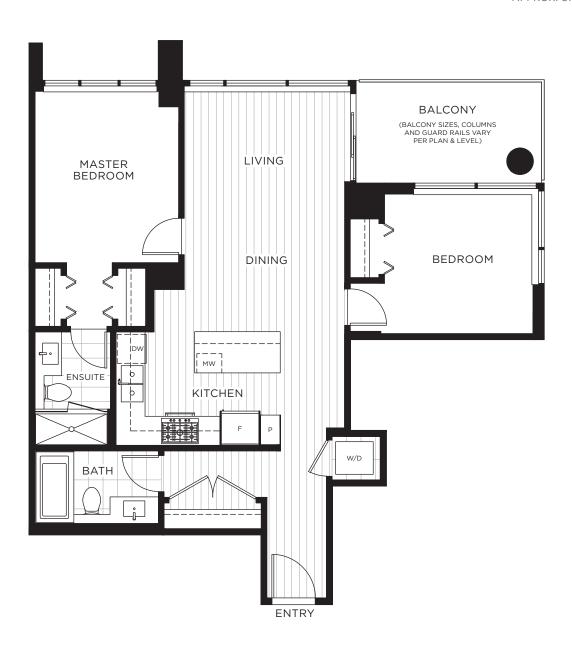

### **B** PLAN

2 BEDROOM 2 BATH APPROX. 792-799 SQ.FT.

LEVEL 12 LEVELS 13-35

LEVELS 36-38, 42-43

LEVELS 39-41

LEVELS 44-49

# **B** PLAN

2 BEDROOM 2 BATH APPROX. 797 SQ.FT.