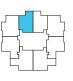

### A1 PLAN

1 BEDROOM & FLEX 1 BATH APPROX. 632 SQ.FT.

**LEVELS 14-35** 

### A1 PLAN UNIT 1307

1 BEDROOM & FLEX 1 BATH APPROX. 632 SQ.FT.