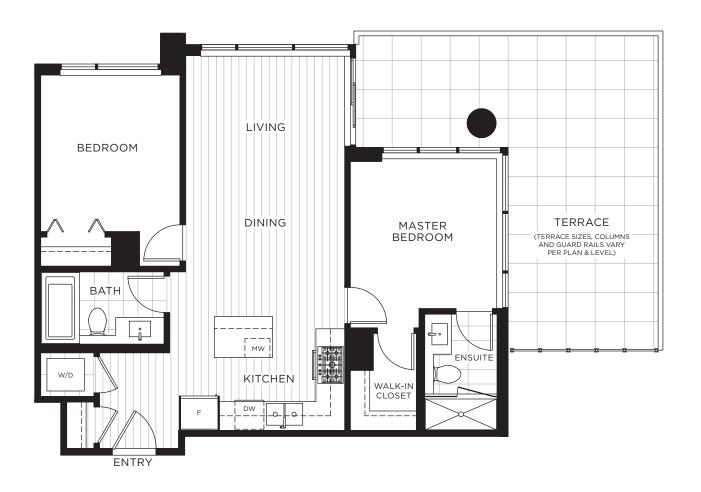

**LEVELS 14-35** 



### A1 PLAN UNIT 1307

1 BEDROOM & FLEX 1 BATH APPROX. 632 SQ.FT.







### A2 PLAN

JUNIOR 2 BEDROOM 1 BATH APPROX. 642 SQ.FT.





LEVEL 12



LEVELS 13-35



LEVELS 36-38, 42-43



LEVELS 39-41





LEVELS 44-49



### A2 PLAN

JUNIOR 2 BEDROOM 1 BATH APPROX. 642 SQ.FT.

OPTIONAL UPGRADE



ASK FOR MORE DETAILS HOW TO PURCHASE A SLIDING DOOR UPGRADE



LEVEL 12 LEVELS 13-35







LEVELS 36-38, 42-43

LEVELS 39-41

LEVELS 44-49



# A2 PLAN UNIT 1104

JUNIOR 2 BEDROOM 1 BATH APPROX. 652 SQ.FT.







#### A2 PLAN UNIT 1104

JUNIOR 2 BEDROOM 1 BATH APPROX. 652 SQ.FT.







### **B** PLAN

2 BEDROOM 2 BATH APPROX. 792-799 SQ.FT.





LEVEL 12 LEVELS 13-35









LEVELS 36-38, 42-43

LEVELS 39-41

LEVELS 44-49



# **B** PLAN

2 BEDROOM 2 BATH APPROX. 797 SQ.FT.







# **B1** PLAN ADAPTABLE

2 BEDROOM 2 BATH APPROX. 764-783 SQ.FT.









LEVELS 36-38, 42-43



LEVELS 39-41





### **B2** PLAN

2 BEDROOM 2 BATH APPROX. 870-873 SQ.FT.





LEVELS 14-21, 23-25, 27-35



LEVELS 36-38, 42-43



LEVELS 39-41



LEVELS 44-49





### B2 PLAN

UNIT 1301

2 BEDROOM 2 BATH APPROX. 872 SQ.FT.





#### **B2** PLAN LEVELS 22 & 26

2 BEDROOM 2 BATH APPROX. 870 SQ.FT.





### C PLAN

3 BEDROOM 2 BATH APPROX. 1,006 SQ.FT.







LEVELS 13-35



# C PLAN UNIT 1308

3 BEDROOM 2 BATH APPROX. 1,006 SQ.FT.







LEVEL 13