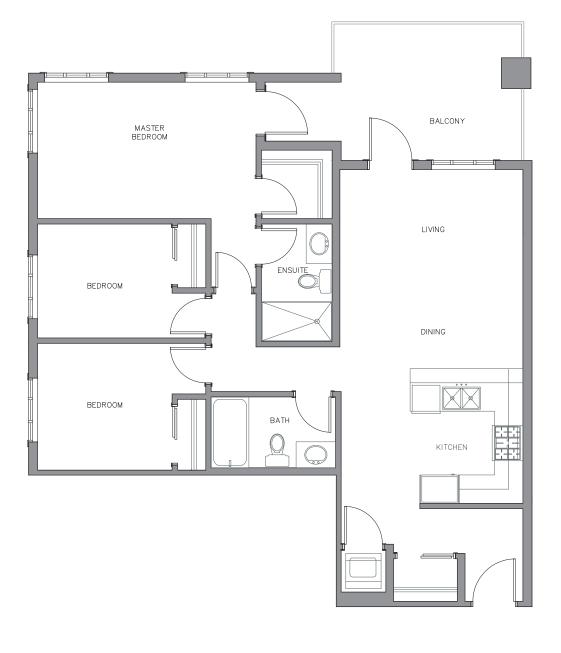

# LEVEL 1



#### LEVEL 2



#### LEVEL 3



LEVEL 4





## Unit Bi

1 BED + DEN 1 BATH 748 SQFT

88 SQFT BALCONY



#### GROUND LEVEL



#### LEVEL 1



#### LEVEL 2





LEVEL 4





# Unit Cı

2 BED 1 BATH + ENSUITE 733 SQFT 75-85 SQFT BALCONY



#### GROUND LEVEL



#### LEVEL 1



LEVEL 2



LEVEL 3



LEVEL 4







2 BED 1 BATH + ENSUITE 873 SQFT

91-276 SQFT BALCONY







LEVEL 1



LEVEL 2



LEVEL 3



LEVEL 4







# Unit C3

2 BED

1 BATH + ENSUITE

871 SQFT

91-658 SQFT BALCONY

GROUND LEVEL



LEVEL 1



LEVEL 2



LEVEL 3







# Unit C4

2 BED 1 BATH 740 SQFT 173 SQFT BALCONY



#### GROUND LEVEL



#### LEVEL 1



LEVEL 2



LEVEL 3



LEVEL 4







2 BED 1 BATH + ENSUITE 860 SQFT 103 SQFT BALCONY



#### GROUND LEVEL



#### LEVEL 1



#### LEVEL 2





LEVEL 4







## Unit Ei

3 BED

1 BATH + ENSUITE

1,013 SQFT

120-365 SQFT BALCONY







# Unit E2

3 BED 1 BATH + ENSUITE 944 SQFT 220 SQFT BALCONY

# GROUND LEVEL 1 LEVEL 2 LEVEL 3 LEVEL 4