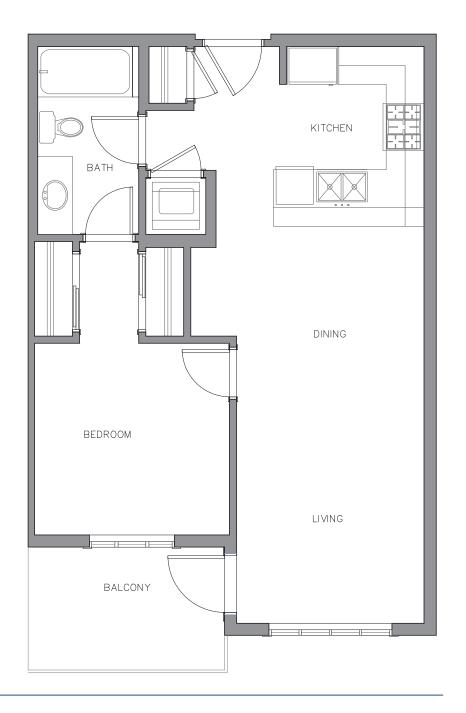

#### LEVEL 3

1 BED

1 BATH

540 SQFT

50-250 SQFT BALCONY

#### GROUND LEVEL

#### LEVEL 1

#### LEVEL 2

#### LEVEL 3

LEVEL 4

1 BED

1 BATH

593 SQFT

62-399 SQFT BALCONY