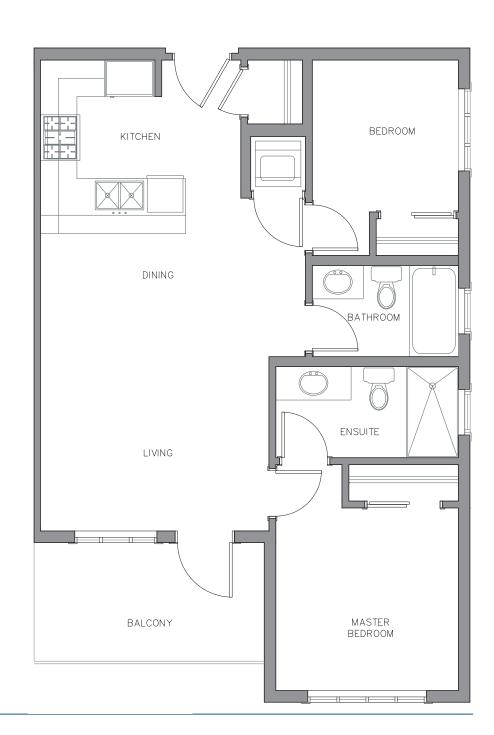

# Unit Cı

2 BED 1 BATH + ENSUITE 733 SQFT 75-85 SQFT BALCONY

#### GROUND LEVEL

#### LEVEL 1

LEVEL 2

LEVEL 3

LEVEL 4

2 BED 1 BATH + ENSUITE 873 SQFT

91-276 SQFT BALCONY

LEVEL 1

LEVEL 2