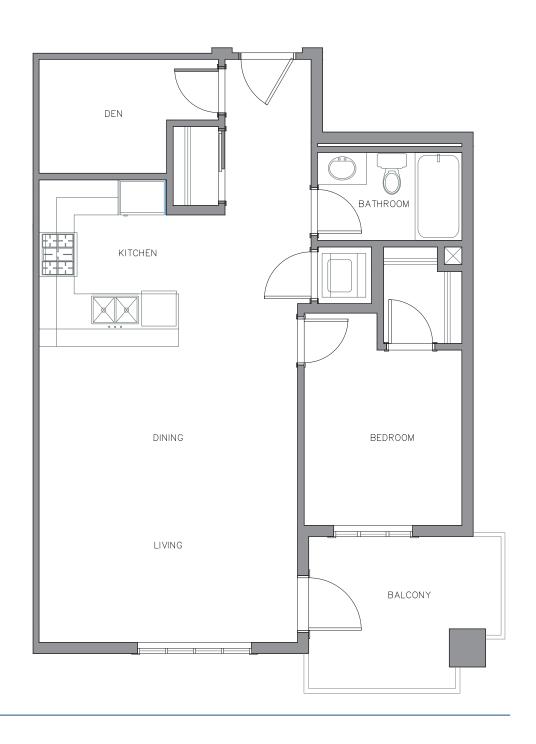

## Unit Bi

1 BED + DEN 1 BATH 748 SQFT

88 SQFT BALCONY

#### GROUND LEVEL

#### LEVEL 1

#### LEVEL 2

LEVEL 4