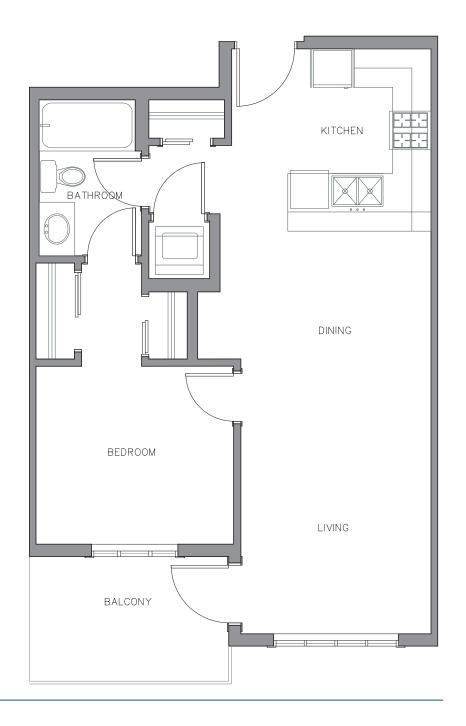

1 BED

1 BATH

525 SQFT

74-110 SQFT BALCONY

**GROUND LEVEL** 

LEVEL 1

LEVEL 2

LEVEL 3