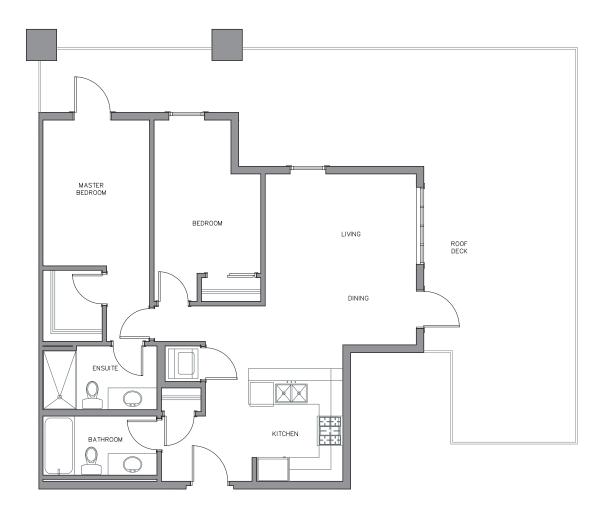

GROUND LEVEL



#### LEVEL 1



#### LEVEL 2



LEVEL 3



LEVEL 4





1 BED

1 BATH

621 SQFT

49-403 SQFT BALCONY



#### GROUND LEVEL





LEVEL 2



LEVEL 3



LEVEL 4





1 BED

1 BATH

621 SQFT

62-227 SQFT BALCONY



#### **GROUND LEVEL**



#### LEVEL 1



#### LEVEL 2





LEVEL 4







1 BED

1 BATH

662 SQFT

175 SQFT BALCONY



#### GROUND LEVEL



#### LEVEL 1



#### LEVEL 2



#### LEVEL 3



LEVEL 4





## Unit Bi

1 BED + DEN 1 BATH 748 SQFT

88 SQFT BALCONY



#### GROUND LEVEL



#### LEVEL 1



#### LEVEL 2





LEVEL 4





# Unit Cı

2 BED 1 BATH + ENSUITE 733 SQFT 75-85 SQFT BALCONY



#### GROUND LEVEL



#### LEVEL 1



LEVEL 2



LEVEL 3



LEVEL 4







2 BED 1 BATH + ENSUITE 873 SQFT

91-276 SQFT BALCONY







LEVEL 1



LEVEL 2



LEVEL 3



LEVEL 4







# Unit C3

2 BED

1 BATH + ENSUITE

871 SQFT

91-658 SQFT BALCONY

GROUND LEVEL



LEVEL 1



LEVEL 2



LEVEL 3







# Unit C4

2 BED 1 BATH 740 SQFT 173 SQFT BALCONY



#### GROUND LEVEL



#### LEVEL 1



LEVEL 2



LEVEL 3



LEVEL 4







2 BED 1 BATH + ENSUITE 860 SQFT 103 SQFT BALCONY



#### GROUND LEVEL



#### LEVEL 1



#### LEVEL 2





LEVEL 4







## Unit Ei

3 BED

1 BATH + ENSUITE

1,013 SQFT

120-365 SQFT BALCONY







# Unit E2

3 BED 1 BATH + ENSUITE 944 SQFT 220 SQFT BALCONY

# GROUND LEVEL 1 LEVEL 2 LEVEL 3 LEVEL 4