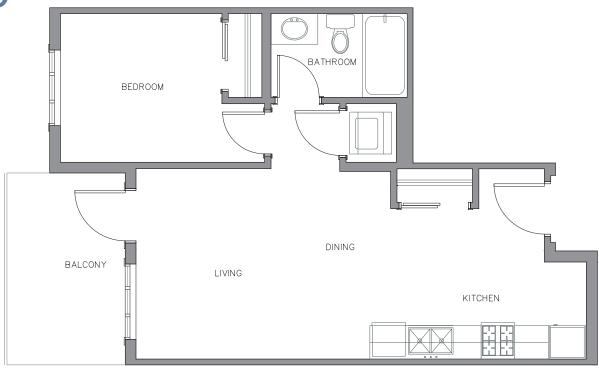

1 BED

1 BATH

525 SQFT

74-110 SQFT BALCONY

**GROUND LEVEL** 

LEVEL 1

LEVEL 2

LEVEL 3

LEVEL 4

1 BED

1 BATH

530 SQFT

80 SQFT BALCONY