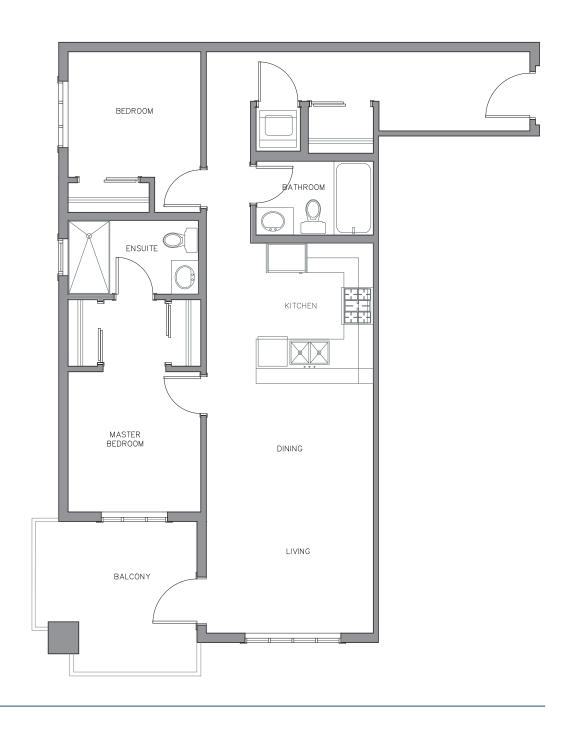

# Unit Cı

2 BED 1 BATH + ENSUITE 733 SQFT 75-85 SQFT BALCONY

#### GROUND LEVEL

#### LEVEL 1

LEVEL 2

LEVEL 3

LEVEL 4

2 BED 1 BATH + ENSUITE 873 SQFT

91-276 SQFT BALCONY

LEVEL 1

LEVEL 2