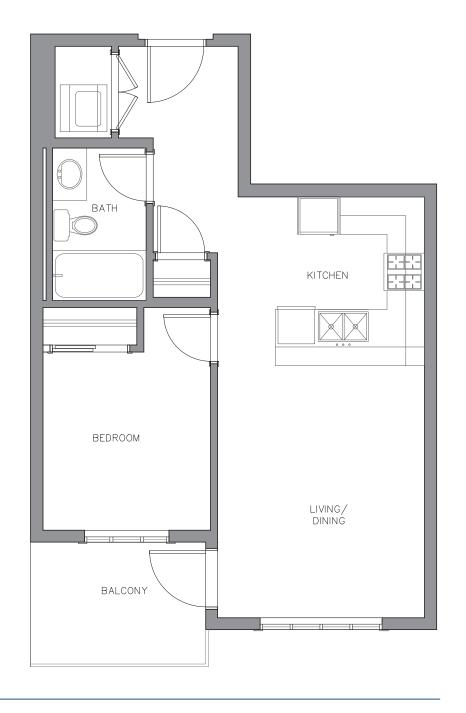

1 BED

1 BATH

525 SQFT

74-110 SQFT BALCONY

**GROUND LEVEL** 

LEVEL 1

LEVEL 2

LEVEL 3

LEVEL 4

1 BED

1 BATH

530 SQFT

80 SQFT BALCONY