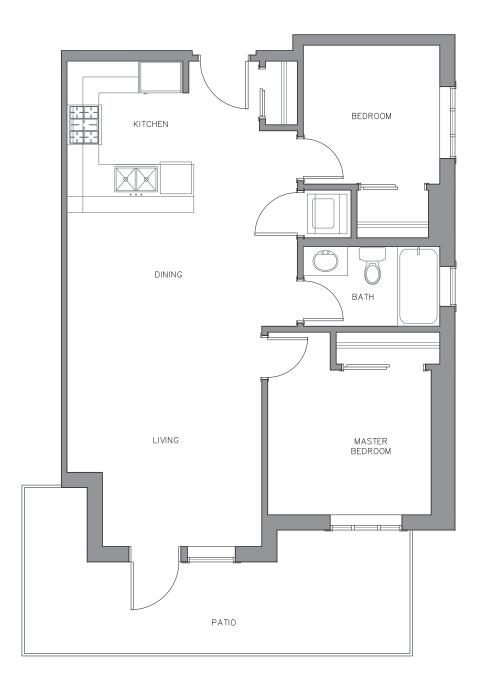

#### LEVEL 3

1 BED

1 BATH

540 SQFT

50-250 SQFT BALCONY

#### GROUND LEVEL

#### LEVEL 1

#### LEVEL 2

#### LEVEL 3

LEVEL 4

1 BED

1 BATH

593 SQFT

62-399 SQFT BALCONY