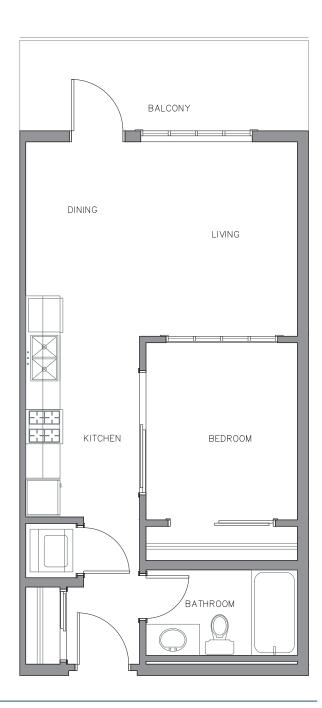

1 BED

1 BATH

525 SQFT

74-110 SQFT BALCONY

**GROUND LEVEL** 



LEVEL 1



LEVEL 2



LEVEL 3



LEVEL 4





1 BED

1 BATH

530 SQFT

80 SQFT BALCONY



#### **GROUND LEVEL**



#### LEVEL 1



#### LEVEL 2



#### LEVEL 3







1 BED

1 BATH

540 SQFT

50-250 SQFT BALCONY



#### GROUND LEVEL



#### LEVEL 1



#### LEVEL 2



#### LEVEL 3



LEVEL 4





1 BED

1 BATH

593 SQFT

62-399 SQFT BALCONY



#### GROUND LEVEL



#### LEVEL 1



#### LEVEL 2



LEVEL 3



LEVEL 4





1 BED

1 BATH

621 SQFT

49-403 SQFT BALCONY



#### GROUND LEVEL





LEVEL 2



LEVEL 3



LEVEL 4





1 BED

1 BATH

621 SQFT

62-227 SQFT BALCONY



#### **GROUND LEVEL**



#### LEVEL 1



#### LEVEL 2





LEVEL 4







1 BED

1 BATH

662 SQFT

175 SQFT BALCONY



#### GROUND LEVEL



#### LEVEL 1



#### LEVEL 2



#### LEVEL 3



LEVEL 4





## Unit Bi

1 BED + DEN 1 BATH 748 SQFT

88 SQFT BALCONY



#### GROUND LEVEL



#### LEVEL 1



#### LEVEL 2