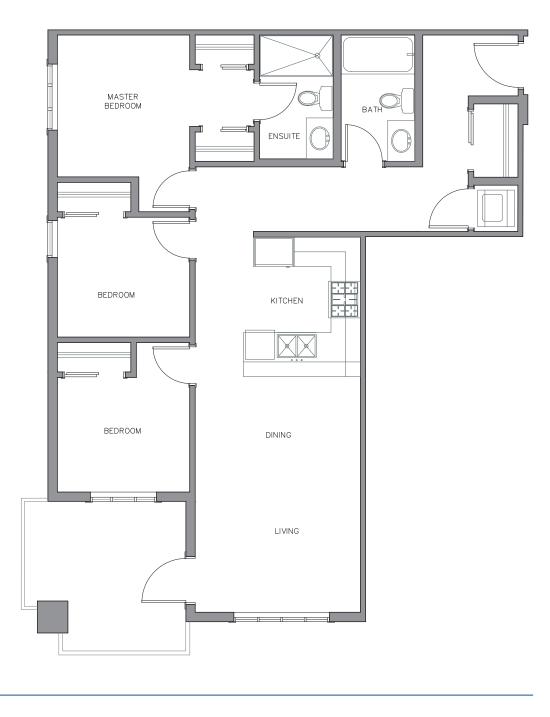

DEN 1 BATH 748 SQFT

88 SQFT BALCONY



#### GROUND LEVEL



#### LEVEL 1



#### LEVEL 2





LEVEL 4





# Unit Cı

2 BED 1 BATH + ENSUITE 733 SQFT 75-85 SQFT BALCONY



#### GROUND LEVEL



#### LEVEL 1



LEVEL 2



LEVEL 3



LEVEL 4







2 BED 1 BATH + ENSUITE 873 SQFT

91-276 SQFT BALCONY







LEVEL 1



LEVEL 2



LEVEL 3



LEVEL 4







# Unit C3

2 BED

1 BATH + ENSUITE

871 SQFT

91-658 SQFT BALCONY

GROUND LEVEL



LEVEL 1



LEVEL 2



LEVEL 3







# Unit C4

2 BED 1 BATH 740 SQFT 173 SQFT BALCONY



#### GROUND LEVEL



#### LEVEL 1



LEVEL 2



LEVEL 3



LEVEL 4







2 BED 1 BATH + ENSUITE 860 SQFT 103 SQFT BALCONY



#### GROUND LEVEL



#### LEVEL 1



#### LEVEL 2





LEVEL 4







## Unit Ei

3 BED

1 BATH + ENSUITE

1,013 SQFT

120-365 SQFT BALCONY







# Unit E2

3 BED 1 BATH + ENSUITE 944 SQFT 220 SQFT BALCONY

# GROUND LEVEL 1 LEVEL 2 LEVEL 3 LEVEL 4