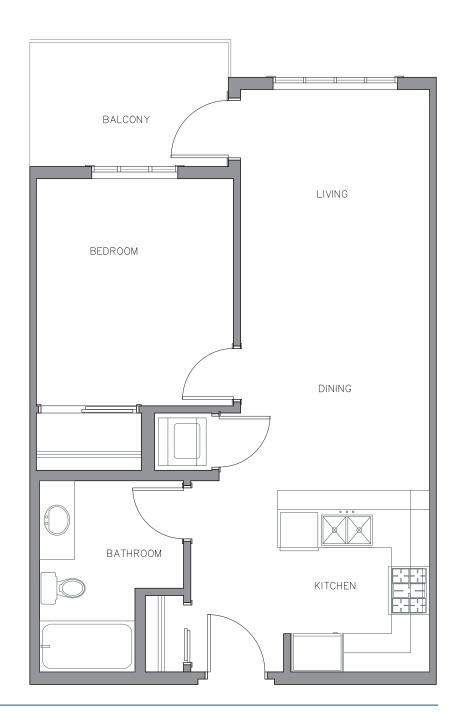

1 BED

1 BATH

525 SQFT

74-110 SQFT BALCONY

**GROUND LEVEL** 

LEVEL 1

LEVEL 2

LEVEL 3