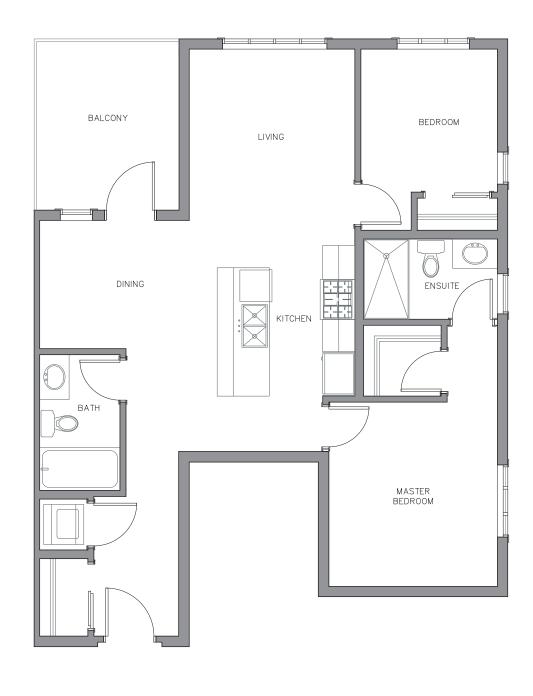

# Unit Cı

2 BED 1 BATH + ENSUITE 733 SQFT 75-85 SQFT BALCONY

#### GROUND LEVEL

#### LEVEL 1

LEVEL 2

LEVEL 3

LEVEL 4

2 BED 1 BATH + ENSUITE 873 SQFT

91-276 SQFT BALCONY

LEVEL 1

LEVEL 2