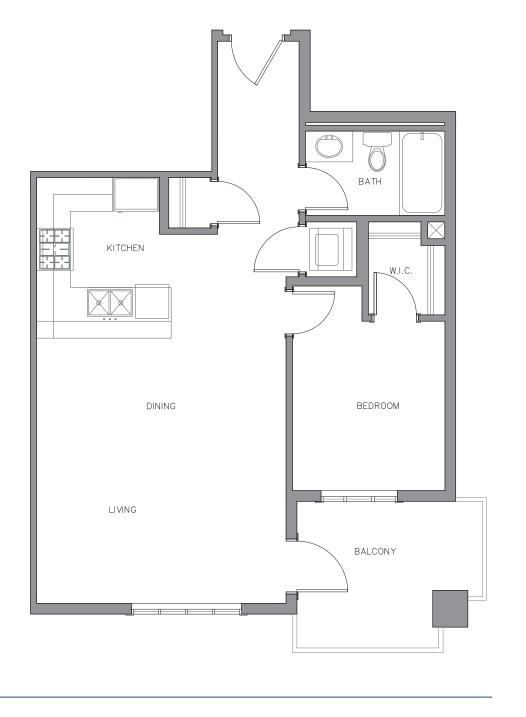

1 BED

1 BATH

525 SQFT

74-110 SQFT BALCONY

**GROUND LEVEL** 

LEVEL 1

LEVEL 2

LEVEL 3