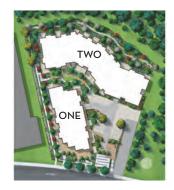

Two bedrooms, den and 2.5 baths Two storey garden level CITY HOME with private street entrance

Interior space: 1,246 sf Level one patios (2): 276 sf





Level one











### Two bedrooms, two baths

Interior space: 803 sf Solarium: 100 sf

Total living space: 903 sf

Additional level one patio: 155 sf











### One bedroom, one bath

Interior space: 590 sf Solarium: 84 sf

Total living space: 674 sf

Additional level one patio: 134 sf











### Two bedrooms, den and two baths

Interior space: 906 sf Solarium: 96 sf

Total living space: 1,002 sf

Additional level one patio: 129 sf









## Three bedrooms, and two baths

Interior space: 1,232 sf Solarium: 100 sf

Total living space: 1,301 sf Level 5 patios (2): 561 sf











### Two bedrooms, two baths

Interior space: 885 sf Solarium: 94 sf

740.

Total living space: 979 sf

Additional level one patio: 69 sf











### Two bedrooms, two baths

Interior space: 991 sf Solarium: 109 sf

Total living space: 1,100 sf Additional level one patio: 44 sf











### One bedroom, den and one bath

Interior space: 740 sf

Solarium: 98 sf

Total living space: 838 sf











# Two bedrooms and 2.5 baths Two level top floor - SKY LOFT

Interior space: 1,377 sf

So