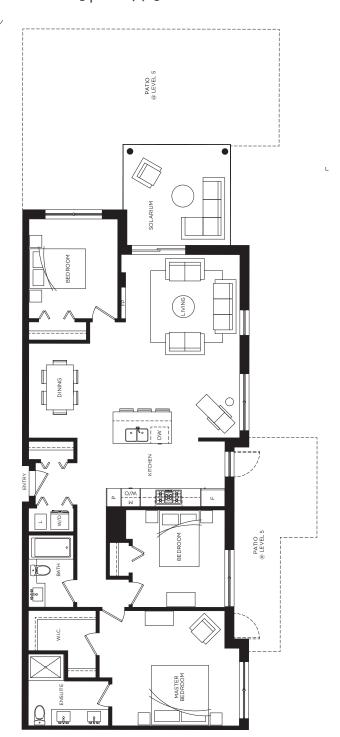

### Two bedrooms, two baths

Interior space: 991 sf Solarium: 109 sf

Total living space: 1,100 sf Additional level one patio: 44 sf