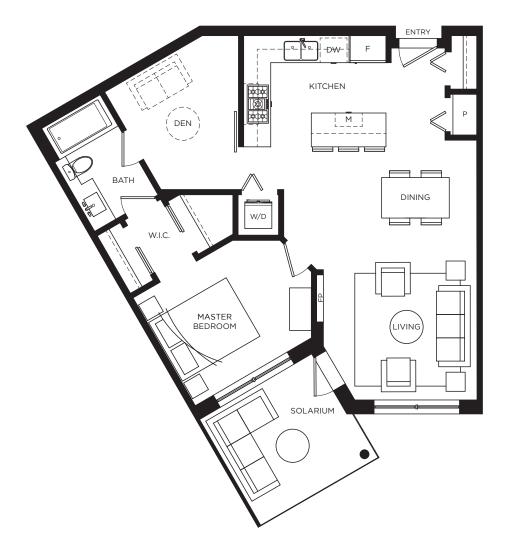

### One bedroom, one bath

Interior space: 590 sf Solarium: 84 sf

Total living space: 674 sf

Additional level one patio: 134 sf