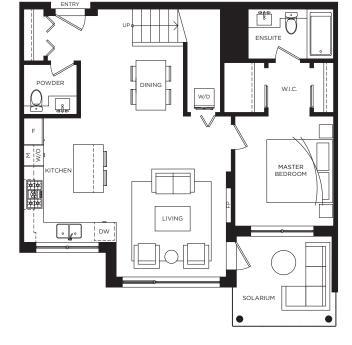

Two bedrooms, den and 2.5 baths Two storey garden level CITY HOME with private street entrance

Interior space: 1,246 sf Level one patios (2): 276 sf

Level one