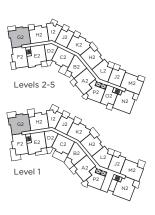

### One bedroom, one bath

Interior space: 590 sf Solarium: 84 sf

Total living space: 674 sf

Additional level one patio: 134 sf