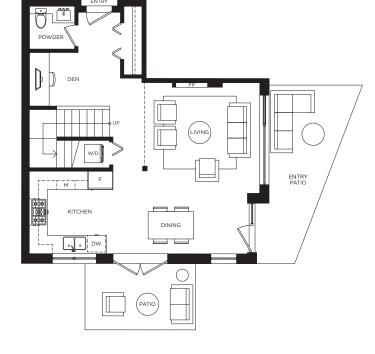

Two bedrooms, den and 2.5 baths Two storey garden level CITY HOME with private street entrance

Interior space: 1,246 sf Level one patios (2): 276 sf

Level one