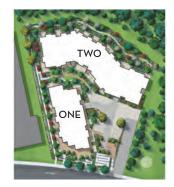

Two bedrooms, den and 2.5 baths Two storey garden level CITY HOME with private street entrance

Interior space: 1,246 sf Level one patios (2): 276 sf





Level one











### Two bedrooms, two baths

Interior space: 803 sf Solarium: 100 sf

Total living space: 903 sf

Additional level one patio: 155 sf











### One bedroom, one bath

Interior space: 590 sf Solarium: 84 sf

Total living space: 674 sf

Additional level one patio: 134 sf











### Two bedrooms, den and two baths

Interior space: 906 sf Solarium: 96 sf

Total living space: 1,002 sf

Additional level one patio: 129 sf









## Three bedrooms, and two baths

Interior space: 1,232 sf Solarium: 100 sf

Total living space: 1,301 sf Level 5 patios (2): 561 sf











### Two bedrooms, two baths

Interior space: 885 sf Solarium: 94 sf

740.

Total living space: 979 sf

Additional level one patio: 69 sf











### Two bedrooms, two baths

Interior space: 991 sf Solarium: 109 sf

Total living space: 1,100 sf Additional level one patio: 44 sf











### One bedroom, den and one bath

Interior space: 740 sf

Sol