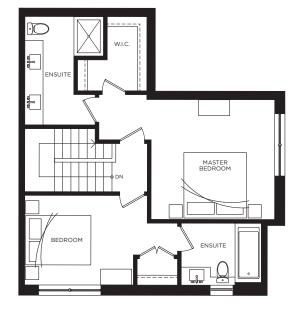

Two bedrooms, den and 2.5 baths Two storey garden level CITY HOME with private street entrance

Interior space: 1,246 sf Level one patios (2): 276 sf

Level one