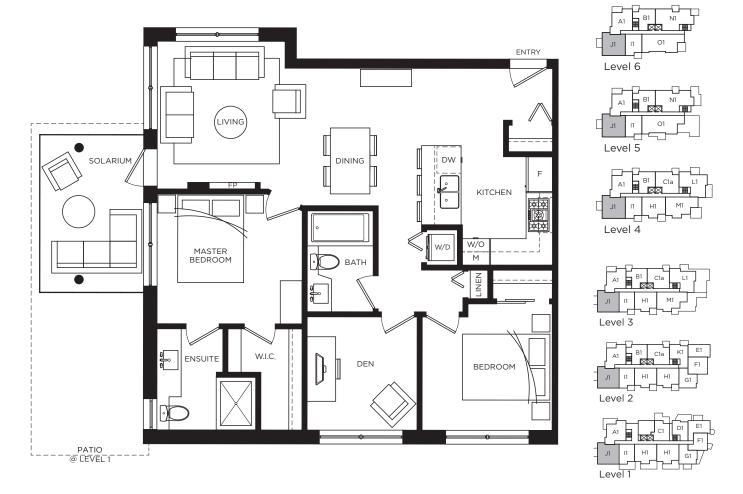

### Two bedrooms, den and two baths

Interior space: 906 sf Solarium: 96 sf

Total living space: 1,002 sf

Additional level one patio: 129 sf