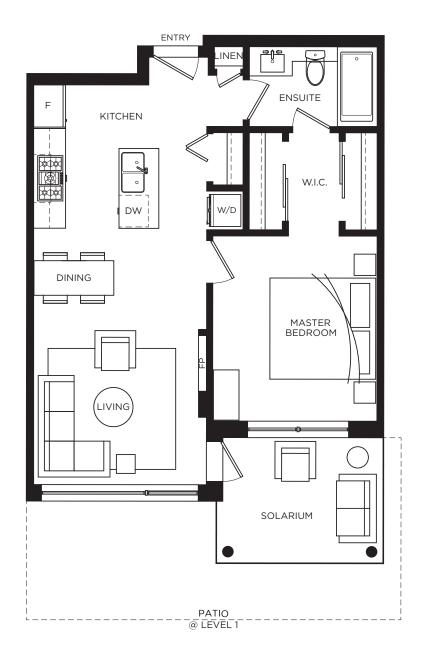

### One bedroom, one bath

Interior space: 590 sf Solarium: 84 sf

Total living space: 674 sf

Additional level one patio: 134 sf