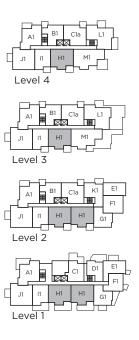

Two bedrooms, den and 2.5 baths Two storey garden level CITY HOME with private street entrance

Interior space: 1,246 sf Level one patios (2): 276 sf





Level one











### Two bedrooms, two baths

Interior space: 803 sf Solarium: 100 sf

Total living space: 903 sf

Additional level one patio: 155 sf











### One bedroom, one bath

Interior space: 590 sf Solarium: 84 sf

Total living space: 674 sf

Additional level one patio: 134 sf











### Two bedrooms, den and two baths

Interior space: 906 sf Solarium: 96 sf

Total living space: 1,002 sf

Additional level one patio: 129 sf









## Three bedrooms, and two baths

Interior space: 1,232 sf Solarium: 100 sf

Total living space: 1,301 sf Level 5 patios (2): 561 sf











### Two bedrooms, two baths

Interior space: 885 sf Solarium: 94 sf

740.

Total living space: 979 sf

Additional level one patio: 69 sf











### Two bedrooms, two baths

Interior space: 991 sf Solarium: 109 sf

Total living space: 1,100 sf Additional level one patio: 44 sf











### One bedroom, den and one bath

Interior space: 740 sf

Solariu