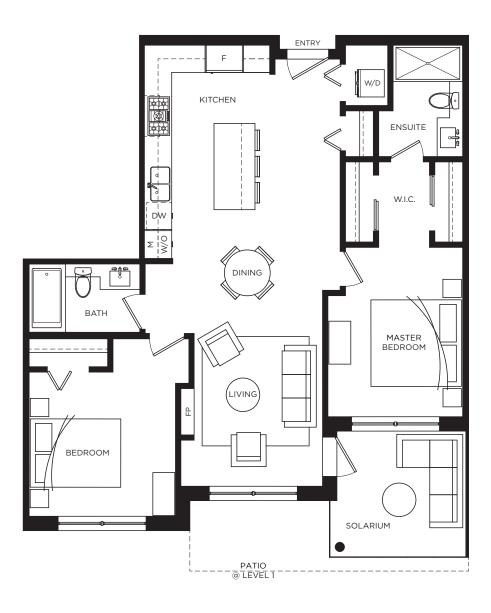

### Two bedrooms, two baths

Interior space: 991 sf Solarium: 109 sf

Total living space: 1,100 sf Additional level one patio: 44 sf