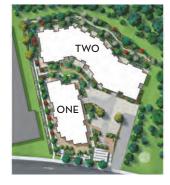

Two bedrooms, den and 2.5 baths Two storey garden level CITY HOME with private street entrance

Interior space: 1,246 sf Level one patios (2): 276 sf





Level one











### Two bedrooms, two baths

Interior space: 803 sf Solarium: 100 sf

Total living space: 903 sf

Additional level one patio: 155 sf











### One bedroom, one bath

Interior space: 590 sf Solarium: 84 sf

Total living space: 674 sf

Additional level one patio: 134 sf











### Two bedrooms, den and two baths

Interior space: 906 sf Solarium: 96 sf

Total living space: 1,002 sf

Additional level one patio: 129 sf









## Three bedrooms, and two baths

Interior space: 1,232 sf Solarium: 100 sf

Total living space: 1,301 sf Level 5 patios (2): 561 sf











### Two bedrooms, two baths

Interior space: 885 sf Solarium: 94 sf

740.

Total living space: 979 sf

Additional level one patio: 69 sf











### Two bedrooms, two baths

Interior space: 99