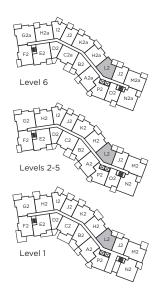

space: 590 sf Solarium: 84 sf

Total living space: 674 sf

Additional level one patio: 134 sf











### Two bedrooms, den and two baths

Interior space: 906 sf Solarium: 96 sf

Total living space: 1,002 sf

Additional level one patio: 129 sf









## Three bedrooms, and two baths

Interior space: 1,232 sf Solarium: 100 sf

Total living space: 1,301 sf Level 5 patios (2): 561 sf











### Two bedrooms, two baths

Interior space: 885 sf Solarium: 94 sf

740.

Total living space: 979 sf

Additional level one patio: 69 sf











### Two bedrooms, two baths

Interior space: 991 sf Solarium: 109 sf

Total living space: 1,100 sf Additional level one patio: 44 sf











### One bedroom, den and one bath

Interior space: 740 sf

Solarium: 98 sf

Total living space: 838 sf











# Two bedrooms and 2.5 baths Two level top floor - SKY LOFT

Interior space: 1,377 sf

Solarium: 99 sf

Total living space: 1,476 sf





Level one







Level two



One bedroom and 1.5 bath

Interior space: 686 sf Solarium: 76 sf

Total living space 762 sf Additional level one patio: 21 sf