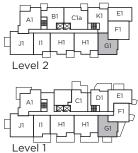

Two bedrooms, den and 2.5 baths Two storey garden level CITY HOME with private street entrance

Interior space: 1,246 sf Level one patios (2): 276 sf





Level one











### Two bedrooms, two baths

Interior space: 803 sf Solarium: 100 sf

Total living space: 903 sf

Additional level one patio: 155 sf











### One bedroom, one bath

Interior space: 590 sf Solarium: 84 sf

Total living space: 674 sf

Additional level one patio: 134 sf











### Two bedrooms, den and two baths

Interior space: 906 sf Solarium: 96 sf

Total living space: 1,002 sf

Additional level one patio: 129 sf









## Three bedrooms, and two baths

Interior space: 1,232 sf Solarium: 100 sf

Total living space: 1,301 sf Level 5 patios (2): 561 sf











### Two bedrooms, two baths

Interior space: 885 sf Solarium: 94 sf

740.

Total living space: 979 sf

Additional level one patio: 69 sf











### Two bedrooms, two baths

Interior space: 991