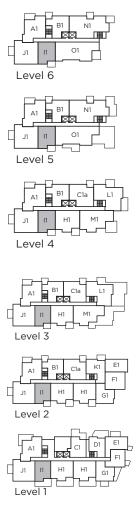

Two bedrooms, den and 2.5 baths Two storey garden level CITY HOME with private street entrance

Interior space: 1,246 sf Level one patios (2): 276 sf





Level one











### Two bedrooms, two baths

Interior space: 803 sf Solarium: 100 sf

Total living space: 903 sf

Additional level one patio: 155 sf











### One bedroom, one bath

Interior space: 590 sf Solarium: 84 sf

Total living space: 674 sf

Additional level one patio: 134 sf











### Two bedrooms, den and two baths

Interior space: 906 sf Solarium: 96 sf

Total living space: 1,002 sf

Additional level one patio: 129 sf









## Three bedrooms, and two baths

Interior space: 1,232 sf Solarium: 100 sf

Total living space: 1,301 sf Level 5 patios (2): 561 sf











### Two bedrooms, two baths

Interior space: 885 sf Solarium: 94 sf

740.

Total living space: 979 sf

Additional level one patio: 69 sf











### Two bedrooms, two baths

Interior space: 991 sf Solarium: 109 sf

Total living space: 1,100 sf Additional level one patio: 44 sf











### One bedroom, den and one bath

Interior space: 740 sf

Solarium: 98 sf

Total living space: 838 sf











# Two bedrooms and 2.5 baths Two level top floor - SKY LOFT

Interior space: 1,377 sf

Solari