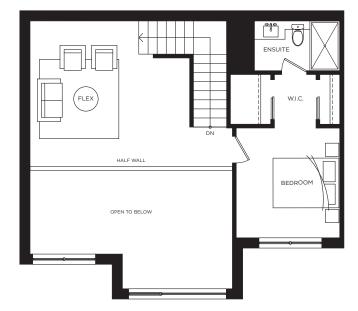

Two bedrooms, den and 2.5 baths Two storey garden level CITY HOME with private street entrance

Interior space: 1,246 sf Level one patios (2): 276 sf

Level one