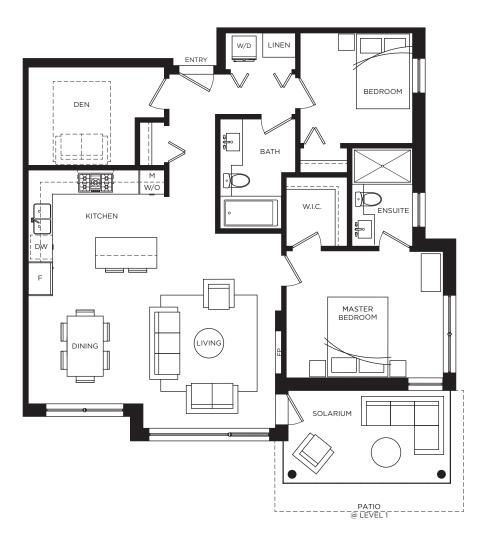

### Two bedrooms, den and two baths

Interior space: 906 sf Solarium: 96 sf

Total living space: 1,002 sf

Additional level one patio: 129 sf