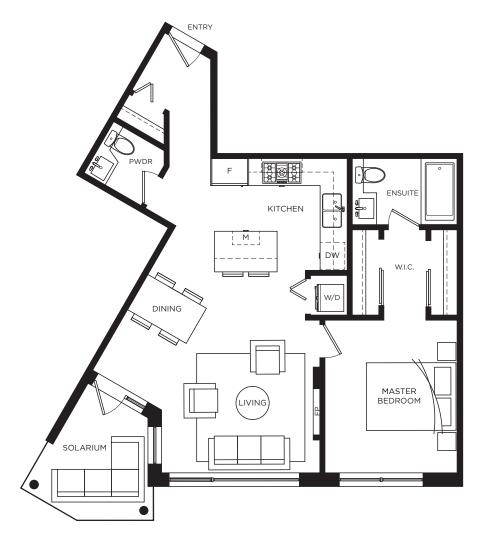

### One bedroom, den and one bath

Interior space: 740 sf

Solarium: 98 sf

Total living space: 838 sf