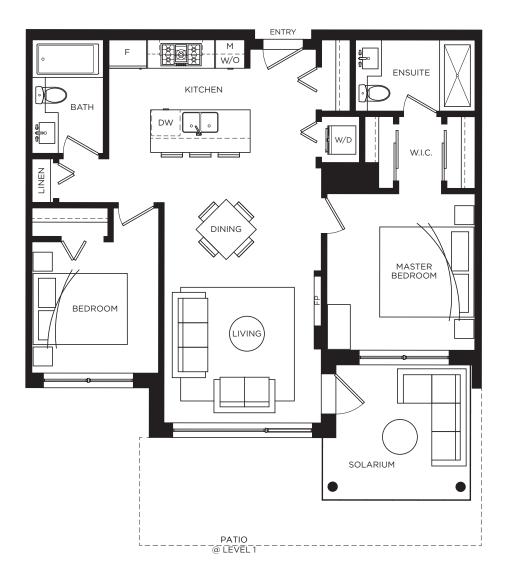

### Two bedrooms, two baths

Interior space: 803 sf Solarium: 100 sf

Total living space: 903 sf

Additional level one patio: 155 sf