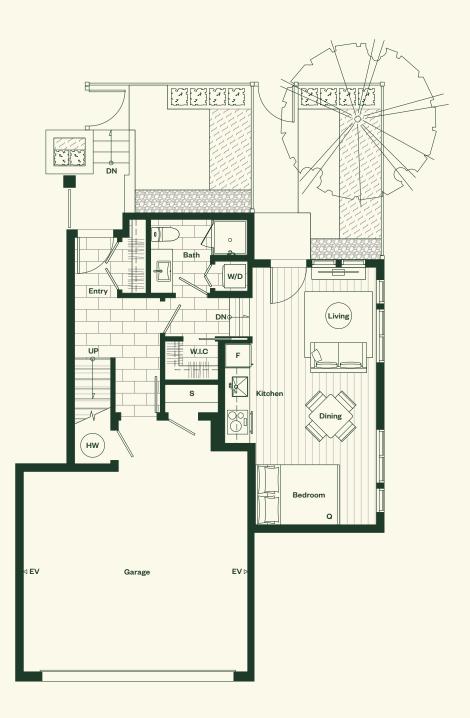

## Plan L

4 Bedroom & Lock Off Suite, 3 Bathroom, Powder Room.

Port Moody

### Plan L

4 Bedroom & Lock Off Suite 3 Bathroom Powder Room

> Total Living: 2,051 sf Interior: 1,755 sf Exterior: 296 sf

MARCON