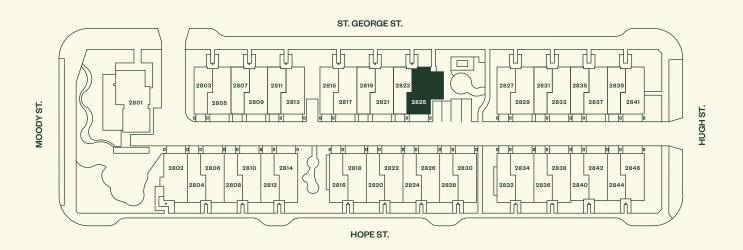

## Plan A

3 Bedroom, 2 Bathroom, Powder Room.

### Plan A

3 Bedroom 2 Bathroom Powder Room

Total Living: 1,358 sf Interior: 1,302 sf Exterior: 56 sf