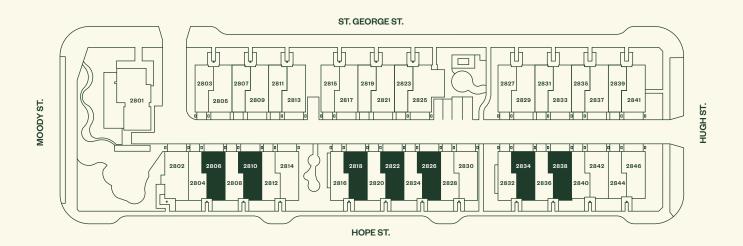

athroom Powder Room

Total Living: 1,371 sf Interior: 1,302 sf Exterior: 69 sf



↑ N

MARCON

### Lower Level



↑ N

MARCON

### Main Level



↑ N



## Upper Level





MARCON

## Plan C1

3 Bedroom, 2 Bathroom, Powder Room.

### Plan Cl

3 Bedroom 2 Bathroom Powder Room

Total Living: 1,398 sf Interior: 1,324 sf Exterior: 74 sf



MARCON

### Lower Level



↑ N

MARCON

### Main Level



↑ N



## Upper Level



↑ N

MARCON

## Plan C2

3 Bedroom, 2 Bathroom, Powder Room.

#### Plan C2

3 Bedroom 2 Bathroom Powder Room

Total Living: 1,369 sf Interior: 1,302 sf Exterior: 67 sf











↑ N

MARCON



↑ N

MARCON

# Will

## Plan D

4 Bedroom, 3 Bathroom, Powder Room.

Port Moody

### Plan D

4 Bedroom 3 Bathroom Powder Room

Total Living: 1,588 sf Interior: 1,518 sf Exterior: 70 sf



↑ N







MARCON



↑ N







# Will

## Plan D1

4 Bedroom, 3 Bathroom, Powder Room.

Port Moody

#### Plan D1

4 Bedroom 3 Bathroom Powder Room

Total Living: 1,603 to 1,614 sf Interior: 1,528 to 1,539 sf Exterior: 75 sf



↑ N







MARCON



↑ N







# Will

## Plan D2

4 Bedroom, 3 Bathroom, Powder Room.

Port Moody

#### Plan D2

4 Bedroom 3 Bathroom Powder Room

Total Living: 1,569 sf Interior: 1,496 sf Exterior: 73 sf



MARCON













# Will

## Plan D3

4 Bedroom, 3 Bathroom, Powder Room.

Port Moody

#### Plan D3

4 Bedroom 3 Bathroom Powder Room

Total Living: 1,618 sf Interior: 1,528 sf Exterior: 90 sf



↑ N









↑ N

MARCON





MARCON

# Will

## Plan L

4 Bedroom & Lock Off Suite, 3 Bathroom, Powder Room.

Port Moody

### Plan L

4 Bedroom & Lock Off Suite