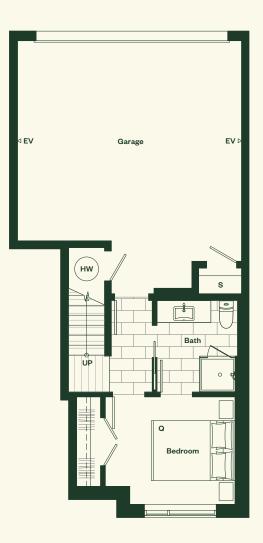

Cl

3 Bedroom 2 Bathroom Powder Room

Total Living: 1,398 sf Interior: 1,324 sf Exterior: 74 sf



MARCON

### Lower Level



↑ N

MARCON

### Main Level



↑ N



## Upper Level



↑ N

MARCON

## Plan C2

3 Bedroom, 2 Bathroom, Powder Room.

#### Plan C2

3 Bedroom 2 Bathroom Powder Room

Total Living: 1,369 sf Interior: 1,302 sf Exterior: 67 sf











↑ N

MARCON



↑ N

MARCON

# Will

## Plan D

4 Bedroom, 3 Bathroom, Powder Room.

Port Moody

### Plan D

4 Bedroom 3 Bathroom Powder Room

Total Living: 1,588 sf Interior: 1,518 sf Exterior: 70 sf



↑ N







MARCON



↑ N







# Will

## Plan D1

4 Bedroom, 3 Bathroom, Powder Room.

Port Moody

#### Plan D1

4 Bedroom 3 Bathroom Powder Room

Total Living: 1,603 to 1,614 sf Interior: 1,528 to 1,539 sf Exterior: 75 sf



↑ N







MARCON



↑ N







# Will

## Plan D2

4 Bedroom, 3 Bathroom, Powder Room.

Port Moody

#### Plan D2

4 Bedroom 3 Bathroom Powder Room

Total Living: 1,569 sf Interior: 1,496 sf Exterior: 73 sf



MARCON













# Will

## Plan D3

4 Bedroom, 3 Bathroom, Powder Room.

Port Moody

#### Plan D3

4 Bedroom 3 Bathroom Powder Room

Total Living: 1,618 sf Interior: 1,528 sf Exterior: 90 sf



↑ N









↑ N

MARCON





MARCON

# Will

## Plan L

4 Bedroom & Lock Off Suite, 3 Bathroom, Powder Room.

Port Moody

### Plan L

4 Bedroom & Lock Off Suite 3 Bathroom Powder Room

> Total Living: 2,051 sf Interior: 1,755 sf Exterior: 296 sf

















MARCON

## Will

## Plan L1

4 Bedroom & Lock Off Suite, 3 Bathroom, Powder Room.

Port Moody

### Plan LI

4 Bedroom & Lock Off Suite