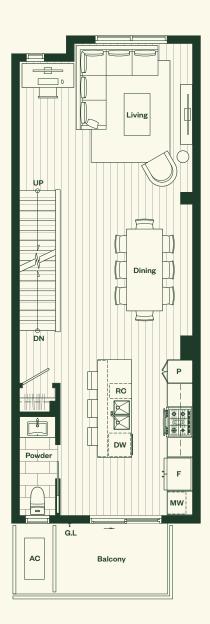

## Plan A

3 Bedroom, 2 Bathroom, Powder Room.

### Plan A

3 Bedroom 2 Bathroom Powder Room

Total Living: 1,358 sf Interior: 1,302 sf Exterior: 56 sf

## Upper Level

↑ N

MARCON