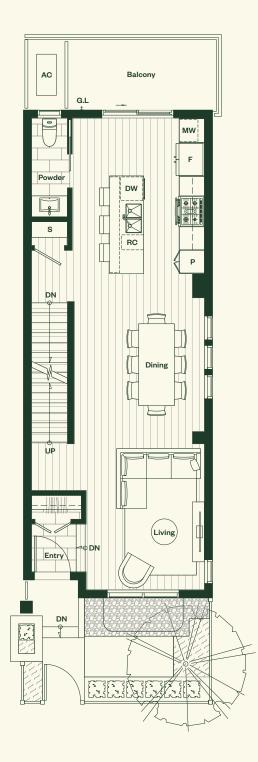

## Plan A

3 Bedroom, 2 Bathroom, Powder Room.

### Plan A

3 Bedroom 2 Bathroom Powder Room

Total Living: 1,358 sf Interior: 1,302 sf Exterior: 56 sf

#### Lower Level

↑ N

MARCON

### Main Level