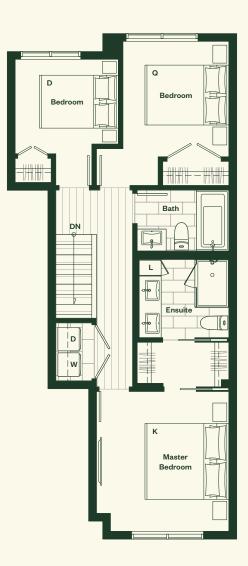

## Plan A

3 Bedroom, 2 Bathroom, Powder Room.

### Plan A

3 Bedroom 2 Bathroom Powder Room

Total Living: 1,358 sf Interior: 1,302 sf Exterior: 56 sf

## Upper Level

↑ N

MARCON