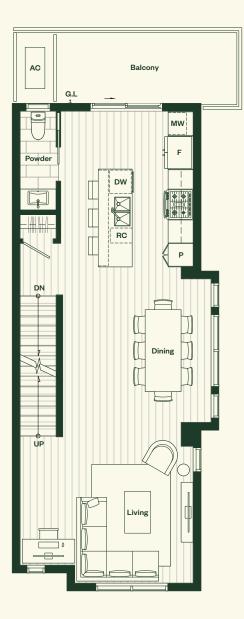

## Plan A

3 Bedroom, 2 Bathroom, Powder Room.

### Plan A

3 Bedroom 2 Bathroom Powder Room

Total Living: 1,358 sf Interior: 1,302 sf Exterior: 56 sf

#### Lower Level

↑ N

MARCON

### Main Level