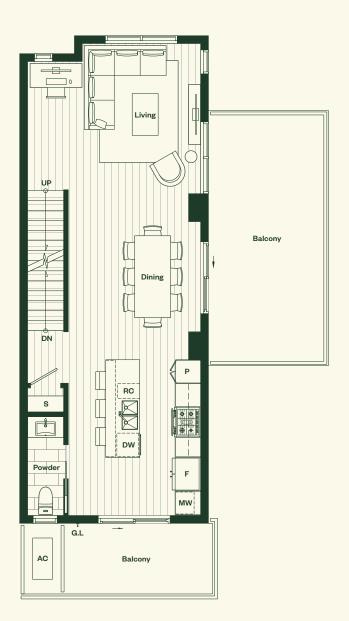

## Plan A

3 Bedroom, 2 Bathroom, Powder Room.

### Plan A

3 Bedroom 2 Bathroom Powder Room

Total Living: 1,358 sf Interior: 1,302 sf Exterior: 56 sf

### Main Level