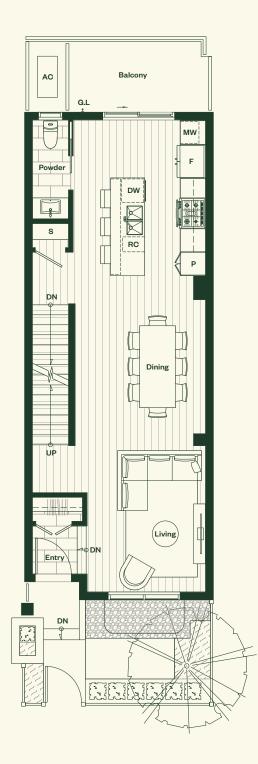

## Plan A

3 Bedroom, 2 Bathroom, Powder Room.

### Plan A

3 Bedroom 2 Bathroom Powder Room

Total Living: 1,358 sf Interior: 1,302 sf Exterior: 56 sf

### Main Level