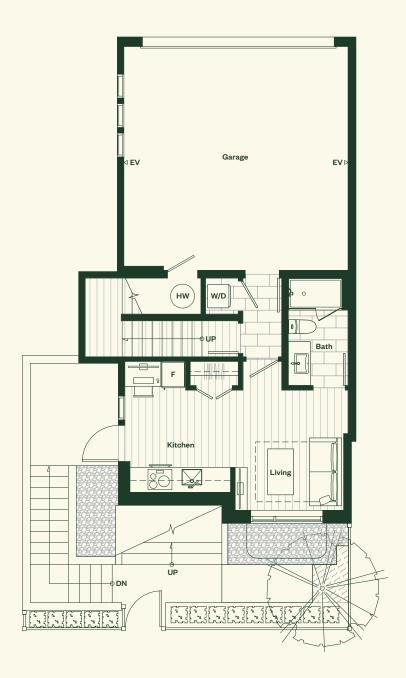

## Plan A

3 Bedroom, 2 Bathroom, Powder Room.

### Plan A

3 Bedroom 2 Bathroom Powder Room

Total Living: 1,358 sf Interior: 1,302 sf Exterior: 56 sf

#### Lower Level

↑ N

MARCON