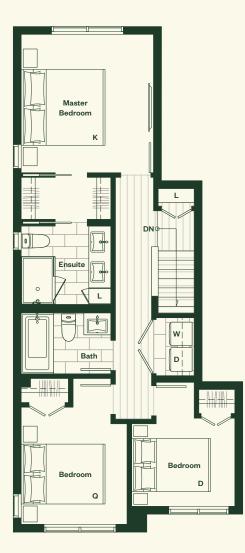

## Plan A

3 Bedroom, 2 Bathroom, Powder Room.

### Plan A

3 Bedroom 2 Bathroom Powder Room

Total Living: 1,358 sf Interior: 1,302 sf Exterior: 56 sf

## Upper Level

↑ N

MARCON