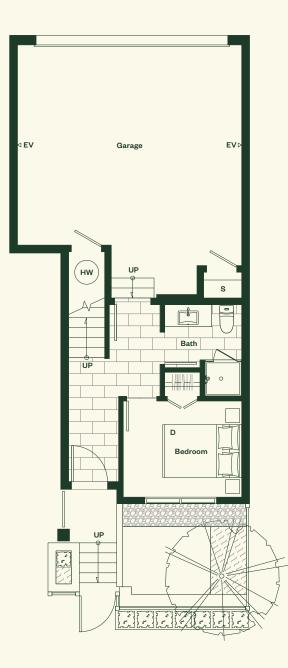

## Plan L

4 Bedroom & Lock Off Suite, 3 Bathroom, Powder Room.

Port Moody

### Plan L

4 Bedroom & Lock Off Suite 3 Bathroom Powder Room

> Total Living: 2,051 sf Interior: 1,755 sf Exterior: 296 sf

MARCON