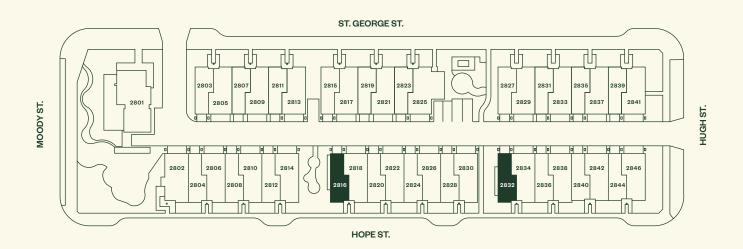

## Plan A

3 Bedroom, 2 Bathroom, Powder Room.

### Plan A

3 Bedroom 2 Bathroom Powder Room

Total Living: 1,358 sf Interior: 1,302 sf Exterior: 56 sf

#### Lower Level

↑ N

MARCON

### Main Level

## Upper Level

↑ N

MARCON