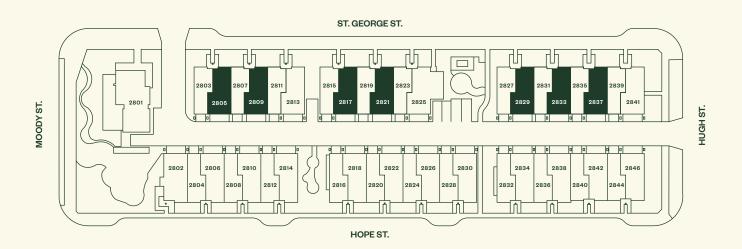

## Plan A

3 Bedroom, 2 Bathroom, Powder Room.

### Plan A

3 Bedroom 2 Bathroom Powder Room

Total Living: 1,358 sf Interior: 1,302 sf Exterior: 56 sf

#### Lower Level

↑ N

MARCON