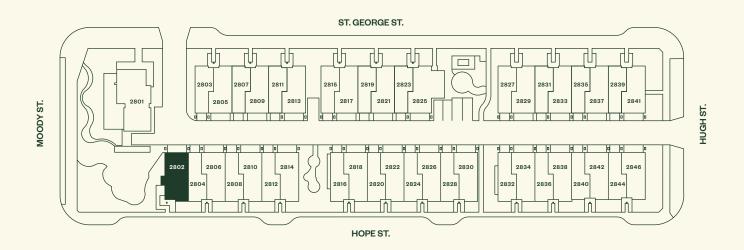

Moody

#### Plan D2

4 Bedroom 3 Bathroom Powder Room

Total Living: 1,569 sf Interior: 1,496 sf Exterior: 73 sf



MARCON













# Will

## Plan D3

4 Bedroom, 3 Bathroom, Powder Room.

Port Moody

#### Plan D3

4 Bedroom 3 Bathroom Powder Room

Total Living: 1,618 sf Interior: 1,528 sf Exterior: 90 sf



↑ N









↑ N

MARCON





MARCON

# Will

## Plan L

4 Bedroom & Lock Off Suite, 3 Bathroom, Powder Room.

Port Moody

### Plan L

4 Bedroom & Lock Off Suite 3 Bathroom Powder Room

> Total Living: 2,051 sf Interior: 1,755 sf Exterior: 296 sf

















MARCON

## Will

## Plan L1

4 Bedroom & Lock Off Suite, 3 Bathroom, Powder Room.

Port Moody

### Plan LI

4 Bedroom & Lock Off Suite 3 Bathroom Powder Room

> Total Living: 1,997 sf Interior: 1,765 sf Exterior: 232 sf



↑ N















MARCON