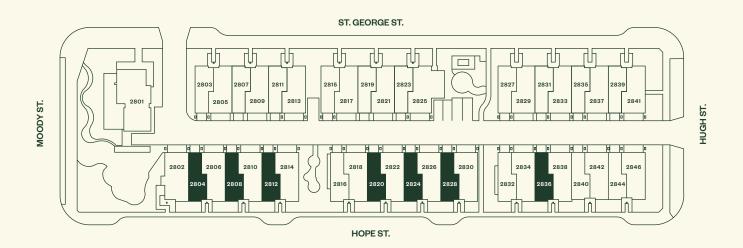

## Plan A

3 Bedroom, 2 Bathroom, Powder Room.

### Plan A

3 Bedroom 2 Bathroom Powder Room

Total Living: 1,358 sf Interior: 1,302 sf Exterior: 56 sf

#### Lower Level

↑ N

MARCON

### Main Level

## Upper Level

↑ N

MARCON