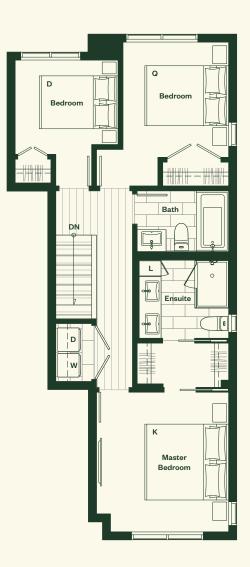

## Plan A

3 Bedroom, 2 Bathroom, Powder Room.

### Plan A

3 Bedroom 2 Bathroom Powder Room

Total Living: 1,358 sf Interior: 1,302 sf Exterior: 56 sf

## Upper Level

↑ N

MARCON