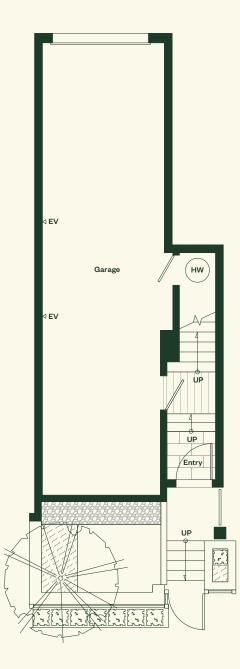

## Plan A

3 Bedroom, 2 Bathroom, Powder Room.

### Plan A

3 Bedroom 2 Bathroom Powder Room

Total Living: 1,358 sf Interior: 1,302 sf Exterior: 56 sf

#### Lower Level

↑ N

MARCON