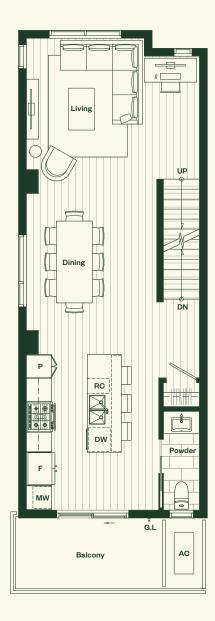

## Plan A

3 Bedroom, 2 Bathroom, Powder Room.

### Plan A

3 Bedroom 2 Bathroom Powder Room

Total Living: 1,358 sf Interior: 1,302 sf Exterior: 56 sf





#### Lower Level



↑ N

MARCON

### Main Level





## Upper Level



↑ N

MARCON

## Plan A1

3 Bedroom, 2 Bathroom, Powder Room.

### Plan A1

3 Bedroom 2 Bathroom Powder Room

Total Living: 1,387 sf Interior: 1,313 sf Exterior: 74 sf



MARCON

#### Lower Level



↑ N



### Main Level





## Upper Level



↑ N

MARCON

## Plan A2

3 Bedroom, 2 Bathroom, Powder Room.

#### Plan A2

3 Bedroom 2 Bathroom Powder Room

Total Living: 1,409 sf Interior: 1,335 sf Exterior: 74 sf



↑ N

MARCON

#### Lower Level



↑ N



### Main Level





## Upper Level



↑ N

MARCON

## Plan B

4 Bedroom, 3 Bathroom, Powder Room.

### Plan B

4 Bedroom 3 Bathroom Powder Room

Total Living: 1,541 sf Interior: 1,485 sf Exterior: 56 sf





#### Lower Level



↑ N

MARCON

### Main Level





## Upper Level





## Plan B2

4 Bedroom, 3 Bathroom, Powder Room.

#### Plan B2

4 Bedroom 3 Bathroom Powder Room

Total Living: 1,619 sf Interior: 1,528 sf Exterior: 91 sf





#### Lower Level





### Main Level





## Upper Level





MARCON

# Plan C

3 Bedroom, 2 Bathroom, Powder Room.

### Plan