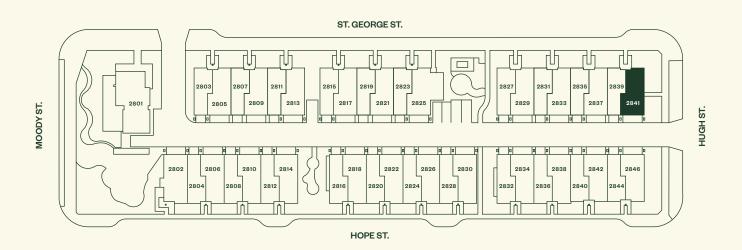

## Plan A

3 Bedroom, 2 Bathroom, Powder Room.

### Plan A

3 Bedroom 2 Bathroom Powder Room

Total Living: 1,358 sf Interior: 1,302 sf Exterior: 56 sf

#### Lower Level

↑ N

MARCON