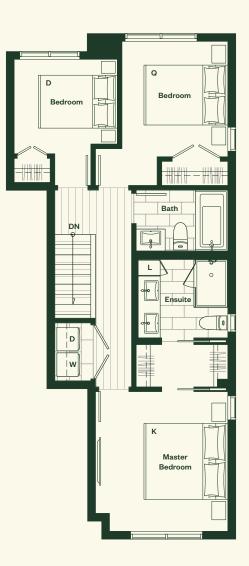

## Plan A

3 Bedroom, 2 Bathroom, Powder Room.

### Plan A

3 Bedroom 2 Bathroom Powder Room

Total Living: 1,358 sf Interior: 1,302 sf Exterior: 56 sf

## Upper Level

↑ N

MARCON