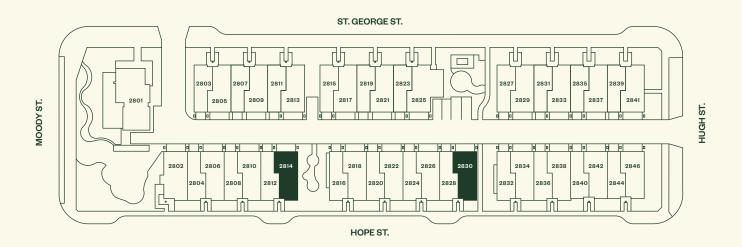

### Plan Cl

3 Bedroom 2 Bathroom Powder Room

Total Living: 1,398 sf Interior: 1,324 sf Exterior: 74 sf



MARCON

### Lower Level



↑ N

MARCON

### Main Level



↑ N



## Upper Level



↑ N

MARCON

## Plan C2

3 Bedroom, 2 Bathroom, Powder Room.

#### Plan C2

3 Bedroom 2 Bathroom Powder Room

Total Living: 1,369 sf Interior: 1,302 sf Exterior: 67 sf











↑ N

MARCON



↑ N

MARCON

# Will

## Plan D

4 Bedroom, 3 Bathroom, Powder Room.

Port Moody

### Plan D

4 Bedroom 3 Bathroom Powder Room

Total Living: 1,588 sf Interior: 1,518 sf Exterior: 70 sf



↑ N







MARCON



↑ N







# Will

## Plan D1

4 Bedroom, 3 Bathroom, Powder Room.

Port Moody

#### Plan D1

4 Bedroom 3 Bathroom Powder Room

Total Living: 1,603 to 1,614 sf Interior: 1,528 to 1,539 sf Exterior: 75 sf



↑ N







MARCON



↑ N







# Will

## Plan D2

4 Bedroom, 3 Bathroom, Powder Room.

Port Moody

#### Plan D2

4 Bedroom 3 Bathroom Powder Room

Total Living: 1,569 sf Interior: 1,496 sf Exterior: 73 sf



MARCON













# Will

## Plan D3

4 Bedroom, 3 Bathroom, Powder Room.

Port Moody

#### Plan D3

4 Bedroom 3 Bathroom Powder Room

Total Living: 1,618 sf Interior: 1,528 sf Exterior: 90 sf



↑ N









↑ N

MARCON





MARCON

# Will

## Plan L

4 Bedroom & Lock Off Suite, 3 Bathroom, Powder Room.

Port Moody

### Plan L

4 Bedroom & Lock Off Suite 3 Bathroom Powder Room

> Total Living: 2,051 sf Interior: 1,755 sf Exterior: 296 sf

















MARCON

## Will

## Plan L1

4 Bedroom & Lock Off Suite, 3 Bathroom, Powder Room.

Port Moody

### Plan LI

4 Bedroom & Lock O