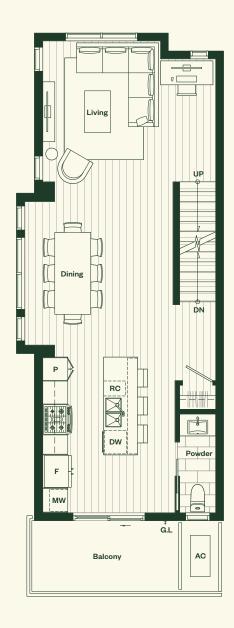

## Plan A

3 Bedroom, 2 Bathroom, Powder Room.

### Plan A

3 Bedroom 2 Bathroom Powder Room

Total Living: 1,358 sf Interior: 1,302 sf Exterior: 56 sf





#### Lower Level



↑ N

MARCON

### Main Level





## Upper Level



↑ N

MARCON

## Plan A1

3 Bedroom, 2 Bathroom, Powder Room.

### Plan A1

3 Bedroom 2 Bathroom Powder Room

Total Living: 1,387 sf Interior: 1,313 sf Exterior: 74 sf



MARCON

#### Lower Level



↑ N



### Main Level





## Upper Level



↑ N

MARCON

## Plan A2

3 Bedroom, 2 Bathroom, Powder Room.

#### Plan A2

3 Bedroom 2 Bathroom Powder Room

Total Living: 1,409 sf Interior: 1,335 sf Exterior: 74 sf



↑ N

MARCON

#### Lower Level



↑ N



### Main Level





## Upper Level



↑ N

MARCON

## Plan B

4 Bedroom, 3 Bathroom, Powder Room.

### Plan B

4 Bedroom 3 Bathroom Powder Room

Total Living: 1,541 sf Interior: 1,485 sf Exterior: 56 sf





#### Lower Level



↑ N

MARCON

### Main Level





## Upper Level





## Plan B2

4 Bedroom, 3 Bathroom, Powder Room.

#### Plan B2

4 Bedroom 3 Bathroom Powder Room

Total Living: 1,619 sf Interior: 1,528 sf Exterior: 91 sf





#### Lower Level





### Main Level





## Upper Level





MARCON

# Plan C

3 Bedroom, 2 Bathroom, Powder Room.

### Plan C

3 Bedroom 2 Bathroom Powder Room

Total Living: 1,371 sf Interior: 1,302 sf Exterior: 69 sf



↑ N

MARCON

### Lower Level



↑ N

MARCON

### Main Level



↑ N



## Upper Level





MARCON

## Plan C1

3 Bedroom, 2 Bathroom, Powder Room.

###