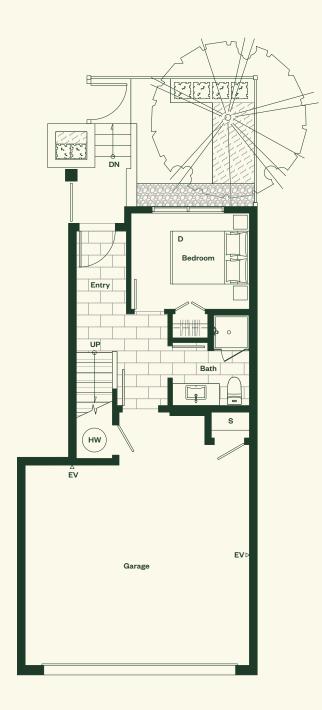

## Plan A

3 Bedroom, 2 Bathroom, Powder Room.

### Plan A

3 Bedroom 2 Bathroom Powder Room

Total Living: 1,358 sf Interior: 1,302 sf Exterior: 56 sf

### Main Level