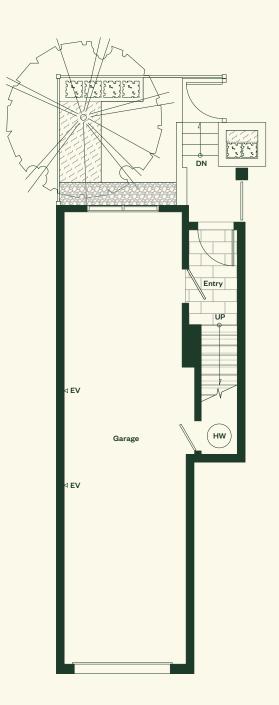

## Plan A

3 Bedroom, 2 Bathroom, Powder Room.

### Plan A

3 Bedroom 2 Bathroom Powder Room

Total Living: 1,358 sf Interior: 1,302 sf Exterior: 56 sf





#### Lower Level



↑ N

MARCON

### Main Level





## Upper Level



↑ N

MARCON

## Plan A1

3 Bedroom, 2 Bathroom, Powder Room.

### Plan A1

3 Bedroom 2 Bathroom Powder Room

Total Living: 1,387 sf Interior: 1,313 sf Exterior: 74 sf



MARCON

#### Lower Level



↑ N



### Main Level





## Upper Level



↑ N

MARCON

## Plan A2

3 Bedroom, 2 Bathroom, Powder Room.

#### Plan A2

3 Bedroom 2 Bathroom Powder Room

Total Living: 1,409 sf Interior: 1,335 sf Exterior: 74 sf



↑ N

MARCON

#### Lower Level



↑ N



### Main Level





## Upper Level



↑ N

MARCON

## Plan B

4 Bedroom, 3 Bathroom, Powder Room.

### Plan B

4 Bedroom 3 Bathroom Powder Room

Total Living: 1,541 sf Interior: 1,485 sf Exterior: 56 sf





#### Lower Level



↑ N

MARCON

### Main Level





## Upper Level





## Plan B2

4 Bedroom, 3 Bathroom, Powder Room.

#### Plan B2

4 Bedroom 3 Bathroom Powder Room

Total Living: 1,619 sf Interior: 1,528 sf Exterior: 91 sf





#### Lower Level





### Main Level





## Upper Level





MARCON

# Plan C

3 Bedroom, 2 Bathroom, Powder Room.

### Plan C

3 Bedroom 2 Bathroom Powder Room

Total Living: 1,371 sf Interior: 1,302 sf Exterior: 69 sf



↑ N

MARCON

### Lower Level



↑ N

MARCON

### Main Level



↑ N



## Upper Level





MARCON

## Plan C1

3 Bedroom, 2 Bat