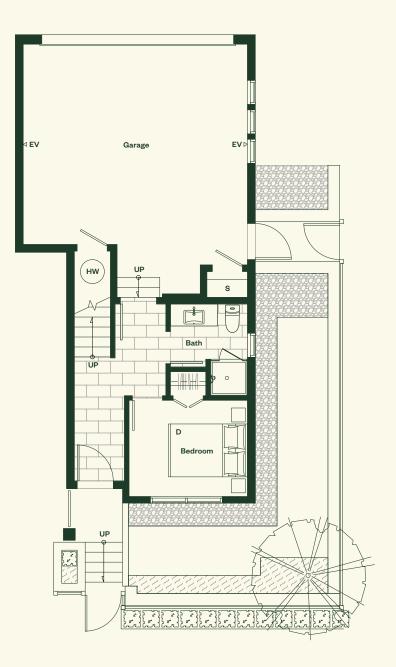

## Plan A

3 Bedroom, 2 Bathroom, Powder Room.

### Plan A

3 Bedroom 2 Bathroom Powder Room

Total Living: 1,358 sf Interior: 1,302 sf Exterior: 56 sf

#### Lower Level

↑ N

MARCON