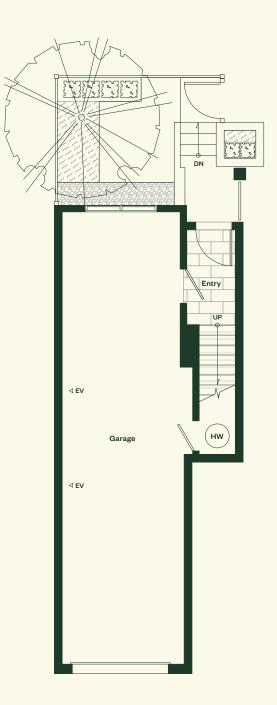

## Plan A

3 Bedroom, 2 Bathroom, Powder Room.

### Plan A

3 Bedroom 2 Bathroom Powder Room

Total Living: 1,358 sf Interior: 1,302 sf Exterior: 56 sf





#### Lower Level



↑ N

MARCON

### Main Level





## Upper Level



↑ N

MARCON

## Plan A1

3 Bedroom, 2 Bathroom, Powder Room.

### Plan A1

3 Bedroom 2 Bathroom Powder Room

Total Living: 1,387 sf Interior: 1,313 sf Exterior: 74 sf



MARCON

#### Lower Level



↑ N



### Main Level





## Upper Level



↑ N

MARCON

## Plan A2

3 Bedroom, 2 Bathroom, Powder Room.

#### Plan A2

3 Bedroom 2 Bathroom Powder Room

Total Living: 1,409 sf Interior: 1,335 sf Exterior: 74 sf



↑ N

MARCON

#### Lower Level



↑ N



### Main Level





## Upper Level



↑ N

MARCON

## Plan B

4 Bedroom, 3 Bathroom, Powder Room.

### Plan B

4 Bedroom 3 Bathroom Powder Room

Total Living: 1,541 sf Interior: 1,485 sf Exterior: 56 sf





#### Lower Level



↑ N

MARCON

### Main Level





## Upper Level





## Plan B2