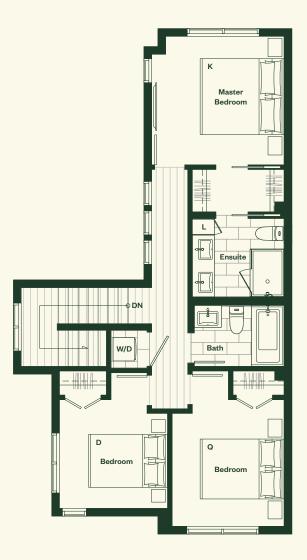

### Plan A

3 Bedroom 2 Bathroom Powder Room

Total Living: 1,358 sf Interior: 1,302 sf Exterior: 56 sf

## Upper Level

↑ N

MARCON