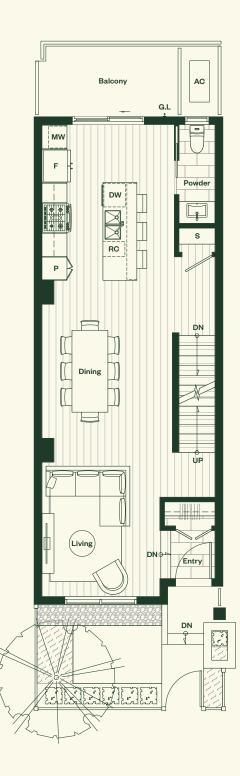

## Plan A

3 Bedroom, 2 Bathroom, Powder Room.

### Plan A

3 Bedroom 2 Bathroom Powder Room

Total Living: 1,358 sf Interior: 1,302 sf Exterior: 56 sf

### Main Level