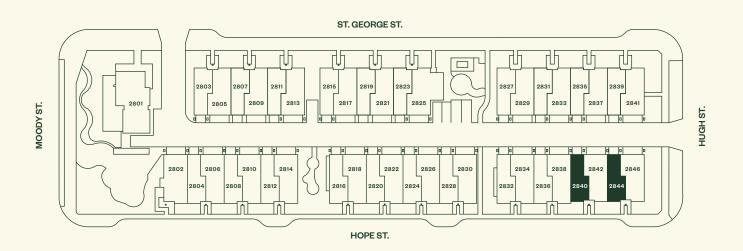

Room

Total Living: 1,619 sf Interior: 1,528 sf Exterior: 91 sf





#### Lower Level





### Main Level





## Upper Level





MARCON

# Plan C

3 Bedroom, 2 Bathroom, Powder Room.

### Plan C

3 Bedroom 2 Bathroom Powder Room

Total Living: 1,371 sf Interior: 1,302 sf Exterior: 69 sf



↑ N

MARCON

### Lower Level



↑ N

MARCON

### Main Level



↑ N



## Upper Level





MARCON

## Plan C1

3 Bedroom, 2 Bathroom, Powder Room.

### Plan Cl

3 Bedroom 2 Bathroom Powder Room

Total Living: 1,398 sf Interior: 1,324 sf Exterior: 74 sf



MARCON

### Lower Level



↑ N

MARCON

### Main Level



↑ N



## Upper Level



↑ N

MARCON

## Plan C2

3 Bedroom, 2 Bathroom, Powder Room.

#### Plan C2

3 Bedroom 2 Bathroom Powder Room

Total Living: 1,369 sf Interior: 1,302 sf Exterior: 67 sf











↑ N

MARCON



↑ N

MARCON

# Will

## Plan D

4 Bedroom, 3 Bathroom, Powder Room.

Port Moody

### Plan D

4 Bedroom 3 Bathroom Powder Room

Total Living: 1,588 sf Interior: 1,518 sf Exterior: 70 sf



↑ N







MARCON



↑ N







# Will

## Plan D1

4 Bedroom, 3 Bathroom, Powder Room.

Port Moody

#### Plan D1

4 Bedroom 3 Bathroom Powder Room

Total Living: 1,603 to 1,614 sf Interior: 1,528 to 1,539 sf Exterior: 75 sf



↑ N







MARCON



↑ N







# Will

## Plan D2

4 Bedroom, 3 Bathroom, Powder Room.

Port Moody

#### Plan D2

4 Bedroom 3 Bathroom Powder Room

Total Living: 1,569 sf Interior: 1,496 sf Exterior: 73 sf



MARCON













# Will

## Plan D3

4 Bedroom, 3 Bathroom, Powder Room.

Port Moody

#### Plan D3

4 Bedroom 3 Bathroom Powder Room

Total Living