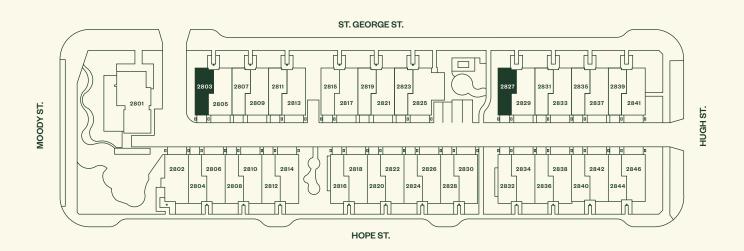

## Plan A

3 Bedroom, 2 Bathroom, Powder Room.

### Plan A

3 Bedroom 2 Bathroom Powder Room

Total Living: 1,358 sf Interior: 1,302 sf Exterior: 56 sf

#### Lower Level

↑ N

MARCON

### Main Level

## Upper Level

↑ N

MARCON