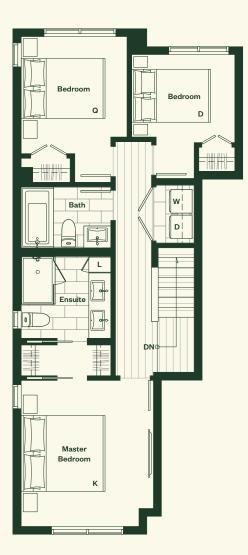

## Plan A

3 Bedroom, 2 Bathroom, Powder Room.

### Plan A

3 Bedroom 2 Bathroom Powder Room

Total Living: 1,358 sf Interior: 1,302 sf Exterior: 56 sf





#### Lower Level



↑ N

MARCON

### Main Level





## Upper Level



↑ N

MARCON

## Plan A1

3 Bedroom, 2 Bathroom, Powder Room.

### Plan A1

3 Bedroom 2 Bathroom Powder Room

Total Living: 1,387 sf Interior: 1,313 sf Exterior: 74 sf



MARCON

#### Lower Level



↑ N



### Main Level





## Upper Level



↑ N

MARCON

## Plan A2

3 Bedroom, 2 Bathroom, Powder Room.

#### Plan A2

3 Bedroom 2 Bathroom Powder Room

Total Living: 1,409 sf Interior: 1,335 sf Exterior: 74 sf



↑ N

MARCON

#### Lower Level



↑ N



### Main Level





## Upper Level



↑ N

MARCON

## Plan B

4 Bedroom, 3 Bathroom, Powder Room.

### Plan B

4 Bedroom 3 Bathroom Powder Room

Total Living: 1,541 sf Interior: 1,485 sf Exterior: 56 sf





#### Lower Level



↑ N

MARCON

### Main Level





## Upper Level





## Plan B2

4 Bedroom, 3 Bathroom, Powder Room.

#### Plan B2

4 Bedroom 3 Bathroom Powder Room

Total Living: 1,619 sf Interior: 1,528 sf Exterior: 91 sf





#### Lower Level





### Main Level





## Upper Level





MARCON

# Plan C

3 Bedroom, 2 Bathroom, Powder Room.

### Plan C

3 Bedroom 2 Bathroom Powder Room

Total Living: 1,371 sf Interior: 1,302 sf Exterior: 69 sf



↑ N

MARCON

### Lower Level



↑ N

MARCON

### Main Level



↑ N



## Upper Level





MARCON

## Plan C1

3 Bedroom, 2 Bathroom, Powder Room.

### Plan Cl

3 Bedroom 2