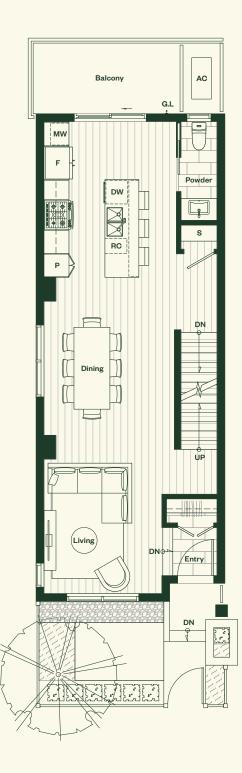

## Plan A

3 Bedroom, 2 Bathroom, Powder Room.

### Plan A

3 Bedroom 2 Bathroom Powder Room

Total Living: 1,358 sf Interior: 1,302 sf Exterior: 56 sf

### Main Level