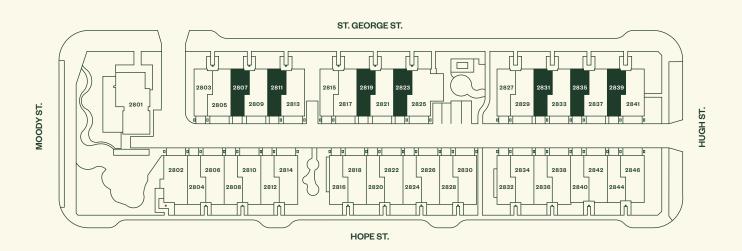

## Plan A

3 Bedroom, 2 Bathroom, Powder Room.

### Plan A

3 Bedroom 2 Bathroom Powder Room

Total Living: 1,358 sf Interior: 1,302 sf Exterior: 56 sf





#### Lower Level



↑ N

MARCON

### Main Level





## Upper Level



↑ N

MARCON

## Plan A1

3 Bedroom, 2 Bathroom, Powder Room.

### Plan A1

3 Bedroom 2 Bathroom Powder Room

Total Living: 1,387 sf Interior: 1,313 sf Exterior: 74 sf



MARCON

#### Lower Level



↑ N



### Main Level





## Upper Level



↑ N

MARCON

## Plan A2

3 Bedroom, 2 Bathroom, Powder Room.

#### Plan A2

3 Bedroom 2 Bathroom Powder Room

Total Living: 1,409 sf Interior: 1,335 sf Exterior: 74 sf



↑ N

MARCON

#### Lower Level



↑ N



### Main Level





## Upper Level



↑ N

MARCON

## Plan B

4 Bedroom, 3 Bathroom, Powder Room.

### Plan B

4 Bedroom 3 Bathroom Powder Room

Total Living: 1,541 sf Interior: 1,485 sf Exterior: 56 sf





#### Lower Level



↑ N

MARCON

### Main Level





## Upper L