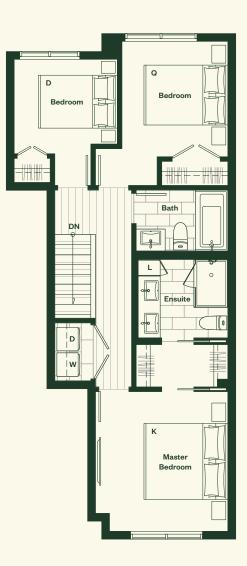

## Plan A

3 Bedroom, 2 Bathroom, Powder Room.

### Plan A

3 Bedroom 2 Bathroom Powder Room

Total Living: 1,358 sf Interior: 1,302 sf Exterior: 56 sf

## Upper Level

↑ N

MARCON