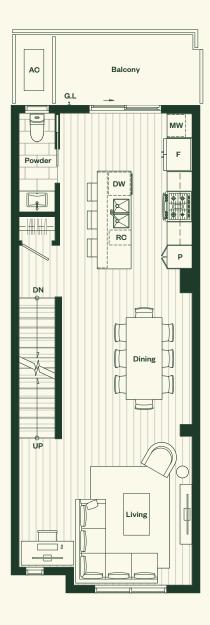

## Plan A

3 Bedroom, 2 Bathroom, Powder Room.

### Plan A

3 Bedroom 2 Bathroom Powder Room

Total Living: 1,358 sf Interior: 1,302 sf Exterior: 56 sf

### Main Level