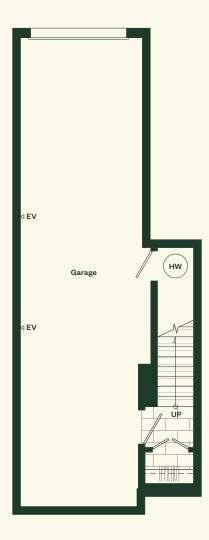

## Plan A

3 Bedroom, 2 Bathroom, Powder Room.

### Plan A

3 Bedroom 2 Bathroom Powder Room

Total Living: 1,358 sf Interior: 1,302 sf Exterior: 56 sf

#### Lower Level

↑ N

MARCON