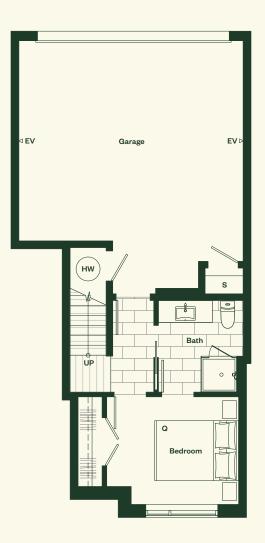

owder Room

Total Living: 1,371 sf Interior: 1,302 sf Exterior: 69 sf



↑ N

MARCON

### Lower Level



↑ N

MARCON

### Main Level



↑ N



## Upper Level





MARCON

## Plan C1

3 Bedroom, 2 Bathroom, Powder Room.

### Plan Cl

3 Bedroom 2 Bathroom Powder Room

Total Living: 1,398 sf Interior: 1,324 sf Exterior: 74 sf



MARCON

### Lower Level



↑ N

MARCON

### Main Level



↑ N



## Upper Level



↑ N

MARCON

## Plan C2

3 Bedroom, 2 Bathroom, Powder Room.

#### Plan C2

3 Bedroom 2 Bathroom Powder Room

Total Living: 1,369 sf Interior: 1,302 sf Exterior: 67 sf











↑ N

MARCON



↑ N

MARCON

# Will

## Plan D

4 Bedroom, 3 Bathroom, Powder Room.

Port Moody

### Plan D

4 Bedroom 3 Bathroom Powder Room

Total Living: 1,588 sf Interior: 1,518 sf Exterior: 70 sf



↑ N







MARCON



↑ N







# Will

## Plan D1

4 Bedroom, 3 Bathroom, Powder Room.

Port Moody

#### Plan D1

4 Bedroom 3 Bathroom Powder Room

Total Living: 1,603 to 1,614 sf Interior: 1,528 to 1,539 sf Exterior: 75 sf



↑ N







MARCON



↑ N







# Will

## Plan D2

4 Bedroom, 3 Bathroom, Powder Room.

Port Moody

#### Plan D2

4 Bedroom 3 Bathroom Powder Room

Total Living: 1,569 sf Interior: 1,496 sf Exterior: 73 sf



MARCON













# Will

## Plan D3

4 Bedroom, 3 Bathroom, Powder Room.

Port Moody

#### Plan D3

4 Bedroom 3 Bathroom Powder Room

Total Living: 1,618 sf Interior: 1,528 sf Exterior: 90 sf



↑ N









↑ N

MARCON





MARCON

# Will

## Plan L

4 Bedroom & Lock Off Suite, 3 Bathroom, Powder Room.

Port Moody

### Plan L

4 Bedroom & Lock Off Suite 3 Bathroo