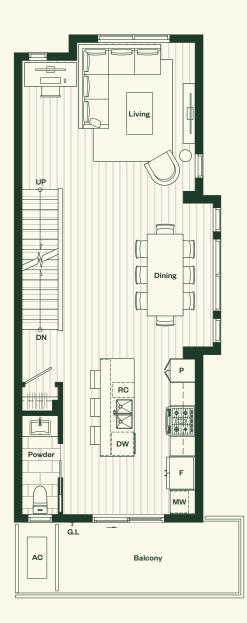

## Plan A

3 Bedroom, 2 Bathroom, Powder Room.

### Plan A

3 Bedroom 2 Bathroom Powder Room

Total Living: 1,358 sf Interior: 1,302 sf Exterior: 56 sf

## Upper Level

↑ N

MARCON