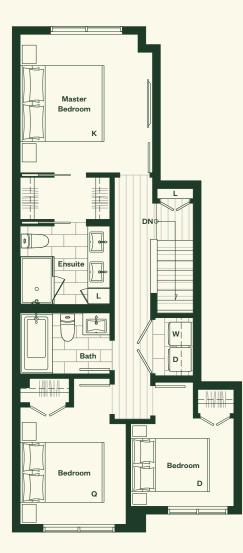

## Plan A

3 Bedroom, 2 Bathroom, Powder Room.

### Plan A

3 Bedroom 2 Bathroom Powder Room

Total Living: 1,358 sf Interior: 1,302 sf Exterior: 56 sf

## Upper Level

↑ N

MARCON