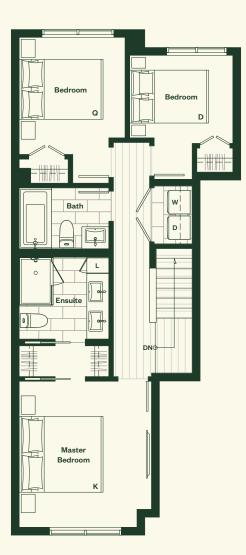

## Plan A

3 Bedroom, 2 Bathroom, Powder Room.

### Plan A

3 Bedroom 2 Bathroom Powder Room

Total Living: 1,358 sf Interior: 1,302 sf Exterior: 56 sf





#### Lower Level



↑ N

MARCON

### Main Level





## Upper Level



↑ N

MARCON

## Plan A1

3 Bedroom, 2 Bathroom, Powder Room.

### Plan A1

3 Bedroom 2 Bathroom Powder Room

Total Living: 1,387 sf Interior: 1,313 sf Exterior: 74 sf



MARCON

#### Lower Level



↑ N



### Main Level





## Upper Level



↑ N

MARCON

## Plan A2

3 Bedroom, 2 Bathroom, Powder Room.

#### Plan A2

3 Bedroom 2 Bathroom Powder Room

Total Living: 1,409 sf Interior: 1,335 sf Exterior: 74 sf



↑ N

MARCON

#### Lower Level



↑ N



### Main Level





## Upper Level



↑ N

MARCON

## Plan B

4 Bedroom, 3 Bathroom, Powder Room.

### Plan B

4 Bedroom 3 Bathroom Powder Room

Total Living: 1,541 sf Interior: 1,485 sf Exterior: 56 sf





#### Lower Level



↑ N

MARCON

### Main Level





## Upper Level





## Plan B2

4 Bedroom, 3 Bathroom, Powder Room.

#### Plan B2