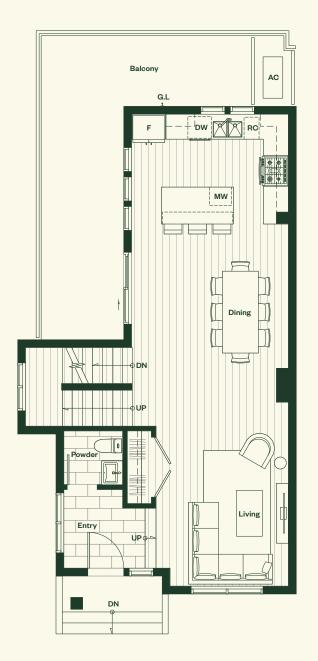

## Plan A

3 Bedroom, 2 Bathroom, Powder Room.

### Plan A

3 Bedroom 2 Bathroom Powder Room

Total Living: 1,358 sf Interior: 1,302 sf Exterior: 56 sf

#### Lower Level

↑ N

MARCON

### Main Level