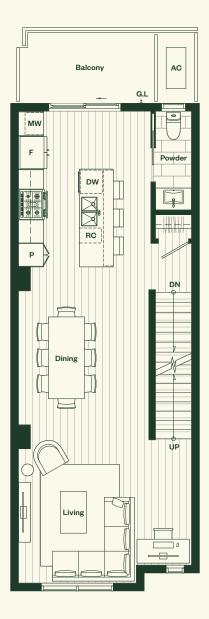

## Plan A

3 Bedroom, 2 Bathroom, Powder Room.

### Plan A

3 Bedroom 2 Bathroom Powder Room

Total Living: 1,358 sf Interior: 1,302 sf Exterior: 56 sf

### Main Level