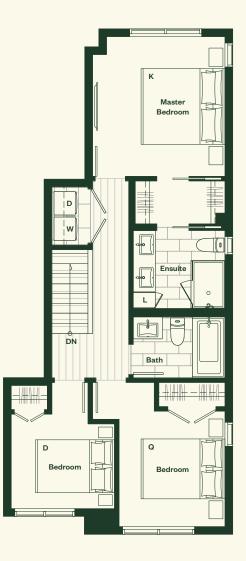

## Plan A

3 Bedroom, 2 Bathroom, Powder Room.

### Plan A

3 Bedroom 2 Bathroom Powder Room

Total Living: 1,358 sf Interior: 1,302 sf Exterior: 56 sf

## Upper Level

↑ N

MARCON