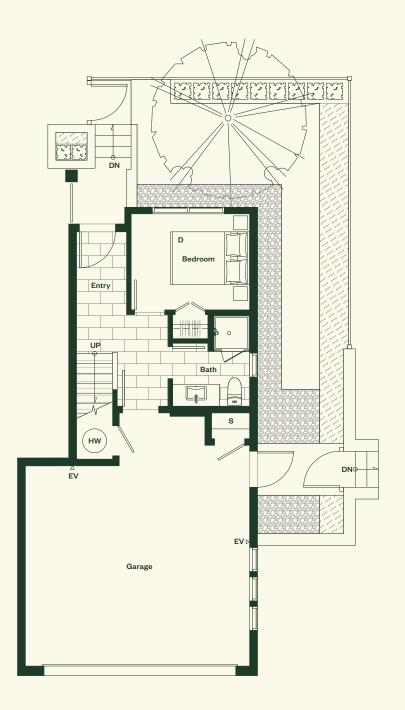

## Plan A

3 Bedroom, 2 Bathroom, Powder Room.

### Plan A

3 Bedroom 2 Bathroom Powder Room

Total Living: 1,358 sf Interior: 1,302 sf Exterior: 56 sf

### Main Level