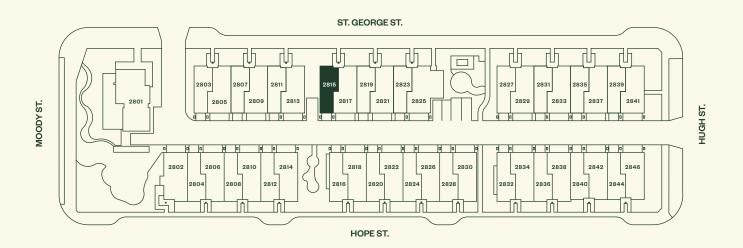

## Plan A

3 Bedroom, 2 Bathroom, Powder Room.

### Plan A

3 Bedroom 2 Bathroom Powder Room

Total Living: 1,358 sf Interior: 1,302 sf Exterior: 56 sf