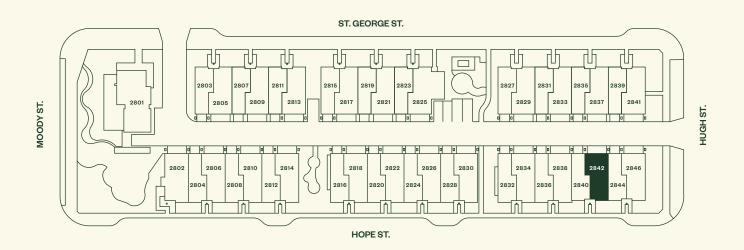

an C2

3 Bedroom, 2 Bathroom, Powder Room.

#### Plan C2

3 Bedroom 2 Bathroom Powder Room

Total Living: 1,369 sf Interior: 1,302 sf Exterior: 67 sf











↑ N

MARCON



↑ N

MARCON

# Will

## Plan D

4 Bedroom, 3 Bathroom, Powder Room.

Port Moody

### Plan D

4 Bedroom 3 Bathroom Powder Room

Total Living: 1,588 sf Interior: 1,518 sf Exterior: 70 sf



↑ N







MARCON



↑ N







# Will

## Plan D1

4 Bedroom, 3 Bathroom, Powder Room.

Port Moody

#### Plan D1

4 Bedroom 3 Bathroom Powder Room

Total Living: 1,603 to 1,614 sf Interior: 1,528 to 1,539 sf Exterior: 75 sf



↑ N







MARCON



↑ N







# Will

## Plan D2

4 Bedroom, 3 Bathroom, Powder Room.

Port Moody

#### Plan D2

4 Bedroom 3 Bathroom Powder Room

Total Living: 1,569 sf Interior: 1,496 sf Exterior: 73 sf



MARCON













# Will

## Plan D3

4 Bedroom, 3 Bathroom, Powder Room.

Port Moody

#### Plan D3

4 Bedroom 3 Bathroom Powder Room

Total Living: 1,618 sf Interior: 1,528 sf Exterior: 90 sf



↑ N









↑ N

MARCON





MARCON

# Will

## Plan L

4 Bedroom & Lock Off Suite, 3 Bathroom, Powder Room.

Port Moody

### Plan L

4 Bedroom & Lock Off Suite 3 Bathroom Powder Room

> Total Living: 2,051 sf Interior: 1,755 sf Exterior: 296 sf

















MARCON

## Will

## Plan L1

4 Bedroom & Lock Off Suite, 3 Bathroom, Powder Room.

Port Moody

### Plan LI

4 Bedroom & Lock Off Suite 3 Bathroom Powder Room

> Total Living: 1,997 sf Interior: 1,765 sf Exterior: 232 sf



↑ N















MARCON