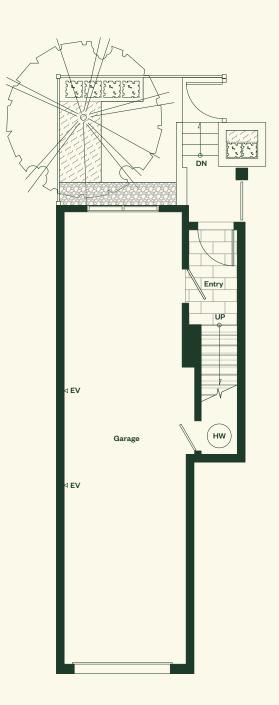

## Plan A

3 Bedroom, 2 Bathroom, Powder Room.

### Plan A

3 Bedroom 2 Bathroom Powder Room

Total Living: 1,358 sf Interior: 1,302 sf Exterior: 56 sf





#### Lower Level



↑ N

MARCON

### Main Level





## Upper Level



↑ N

MARCON

## Plan A1

3 Bedroom, 2 Bathroom, Powder Room.

### Plan A1

3 Bedroom 2 Bathroom Powder Room

Total Living: 1,387 sf Interior: 1,313 sf Exterior: 74 sf



MARCON

#### Lower Level



↑ N



### Main Level





## Upper Level



↑ N

MARCON

## Plan A2

3 Bedroom, 2 Bathroom, Powder Room.

#### Plan A2

3 Bedroom 2 Bathroom Powder Room

Total Living: 1,409 sf Interior: 1,335 sf Exterior: 74 sf



↑ N

MARCON

#### Lower Level



↑ N



### Main Level





## Upper Level



↑ N

MARCON

## Plan B

4 Bedroom, 3 Bathroom, Powder Room.

### Plan B

4 Bedroom 3 Bathroom Powder Room

Total Living: 1,541 sf Interior: 1,485 sf Exterior: 56 sf





#### Lower Level



↑ N

MARCON

### Main Level





## Upper Level





## Plan B2

4 Bedroom, 3 Bathroom, Powder Room.

#### Plan B2

4 Bedroom 3 Bathroom Powder Room

Total Living: 1,619 sf Interior: 1,528 sf Exterior: 91 sf





#### Lower Level





### Main Level





## Upper Level





MARCON

# Plan C

3 Bedroom, 2 Bathroom