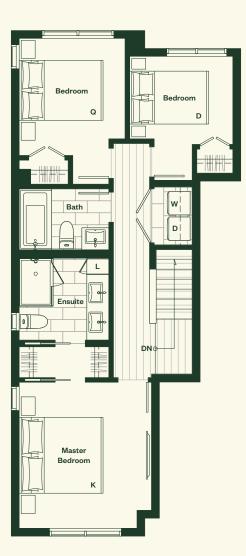

## Plan A

3 Bedroom, 2 Bathroom, Powder Room.

### Plan A

3 Bedroom 2 Bathroom Powder Room

Total Living: 1,358 sf Interior: 1,302 sf Exterior: 56 sf





#### Lower Level



↑ N

MARCON

### Main Level





## Upper Level



↑ N

MARCON

## Plan A1

3 Bedroom, 2 Bathroom, Powder Room.

### Plan A1

3 Bedroom 2 Bathroom Powder Room

Total Living: 1,387 sf Interior: 1,313 sf Exterior: 74 sf



MARCON

#### Lower Level



↑ N



### Main Level





## Upper Level



↑ N

MARCON

## Plan A2

3 Bedroom, 2 Bathroom, Powder Room.

#### Plan A2

3 Bedroom 2 Bathroom Powder Room

Total Living: 1,409 sf Interior: 1,335 sf Exterior: 74 sf



↑ N

MARCON

#### Lower Level



↑ N



### Main Level





## Upper Level



↑ N

MARCON

## Plan B

4 Bedroom, 3 Bathroom, Powder Room.

### Plan B

4 Bedroom 3 Bathroom Powder Room

Total Living: 1,541 sf Interior: 1,485 sf Exterior: 56 sf





#### Lower Level



↑ N

MARCON

### Main Level





## Upper Level





## Plan B2

4 Bedroom, 3 Bathroom, Powder Room.

#### Plan B2

4 Bedroom 3 Bathroom Powder Room

Total Living: 1,619 sf Interior: 1,528 sf Exterior: 91 sf





#### Lower Level





### Main Level





## Upper Level





MARCON

# Plan C

3 Bedroom, 2 Bathroom, Powder Room.

### Plan C

3 Bedroom 2 Bathr