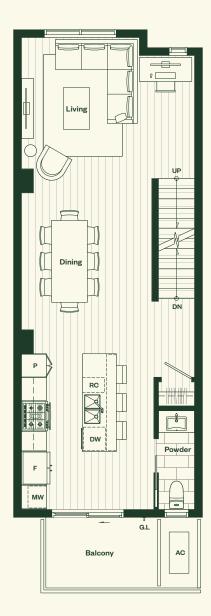

## Plan A

3 Bedroom, 2 Bathroom, Powder Room.

### Plan A

3 Bedroom 2 Bathroom Powder Room

Total Living: 1,358 sf Interior: 1,302 sf Exterior: 56 sf





#### Lower Level



↑ N

MARCON

### Main Level





## Upper Level



↑ N

MARCON

## Plan A1

3 Bedroom, 2 Bathroom, Powder Room.

### Plan A1

3 Bedroom 2 Bathroom Powder Room

Total Living: 1,387 sf Interior: 1,313 sf Exterior: 74 sf



MARCON

#### Lower Level



↑ N



### Main Level





## Upper Level



↑ N

MARCON

## Plan A2

3 Bedroom, 2 Bathroom, Powder Room.

#### Plan A2

3 Bedroom 2 Bathroom Powder Room

Total Living: 1,409 sf Interior: 1,335 sf Exterior: 74 sf



↑ N

MARCON

#### Lower Level



↑ N



### Main Level





## Upper Level



↑ N

MARCON

## Plan B

4 Bedroom, 3 Bathroom, Powder Room.

### Plan B

4 Bedroom 3 Bathroom Powder Room

Total Living: 1,541 sf Interior: 1,485 sf Exterior: 56 sf





#### Lower Level



↑ N

MARCON

### Main Level





## Upper Level





## Plan B2

4 Bedroom, 3 Bathroom, Powder R