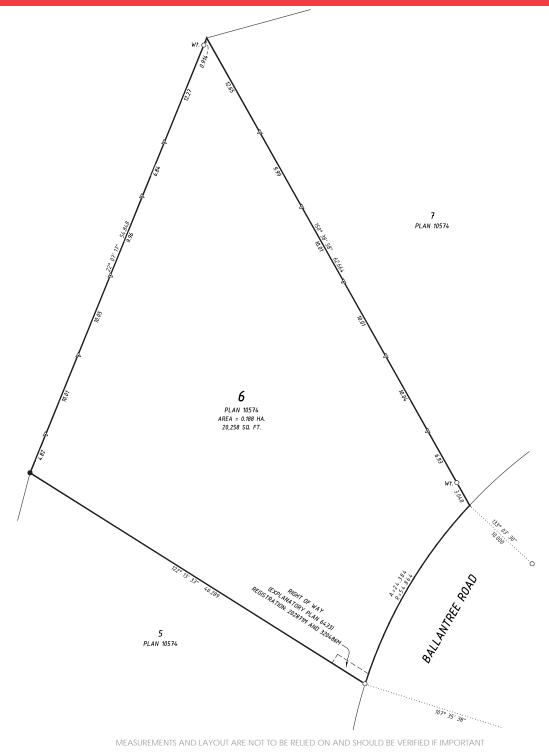

## LOTPLAN

Permitted Use: House/Single Family
Title to Land: Freehold NonStrata
Tour: Virtual Tour URL
View - Specify CITY AND WATER

Lot Area

Acres: **0.47**Hect: **0.19** 

20,258.00

Land

(SP) M

SqM: **1,882.03** 

SqFt:

Legal: PLAN VAP10574 LT 6 BLK 3 DL 866 LD 36. GROUP 1

Site Influences: Cleared, Golf Course Nearby, Greenbelt, Paved Road, Private Setting, Shopping Nearby

Restrictions: Floor Space Ratio, Right of Way, Restrictive Covenant