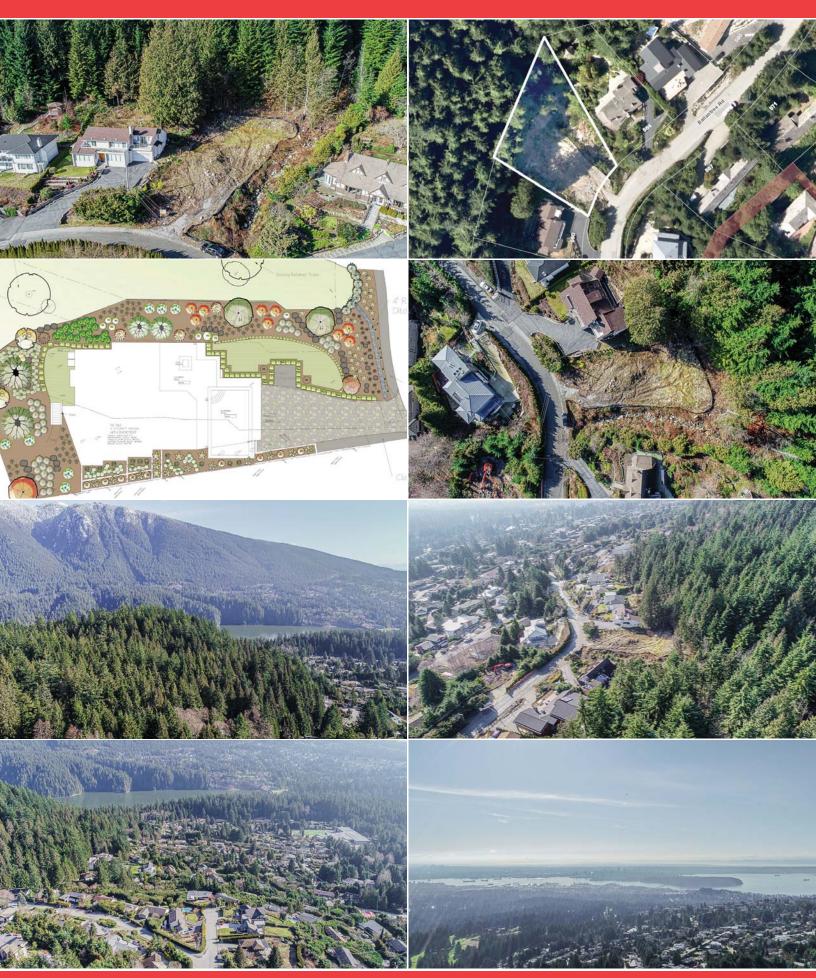

## 1/2 ACRE BUILDING LOT IN WEST VANCOUVER

562 BALLANTREE ROAD, WEST VANCOUVER

CALLING ALL BUILDERS! This 20,258 sf piece of prime real estate is ready to submit for a building permit! Located at the top of British Properties & backing Ballantree Park, this lot features a moderate SE slope wide open views of city & English Bay. Architectural plans for a 7,111 sf 5 bedroom home by renowned architect Paul Butler, together w/ all available reports, studies etc are included. Why wait years and spend hundreds of thousands in preparations when you could seize this opportunity & have everything delivered to you, ready to go? Close to the finest schools, Capilano Golf & Country club, Holyburn CC, Park Royal shopping & many other nearby amenities. Your future West Vancouver dream home!

Listing Broker 1: Royal LePage West Real Estate Services

Listing Broker 2: Listing Broker 3:

CALLING ALL BUILDERS! This 20,258 sf piece of prime real estate is ready to submit for a building permit! Located at the top of British Properties & backing Ballantree Park, this lot features a moderate SE slope wide open views of city & English Bay. Architectural plans for a 7,111 sf 5 bedroom home by renowned architect Paul Butler, together w/ all available reports, studies etc are included. Why wait years and spend hundreds of thousands in preparations when you could seize this opportunity & have everything delivered to you, ready to go? Close to the finest schools, Capilano Golf & Country club, Holyburn CC, Park Royal shopping & many other nearby amenities. Your future West Vancouver dream home!